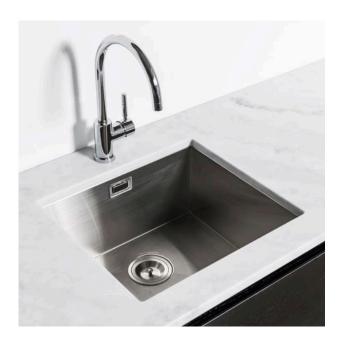

DESCRIPTION PRODUCT CODE

Stainless Steel Laundry Tub

## **FEATURES**

- Dimensions W 500 x H 228 x D 450mm
- Integrated undermount stainless steel laundry tub
- Include a convenient waste basket to trap small objects.
- Pair it with any of our Laundry Cabinets available in a variety of sizes and finishes.
- NB: Designed for laundry cabinets only (not to be sold separately).
- NB: Tapware not included.