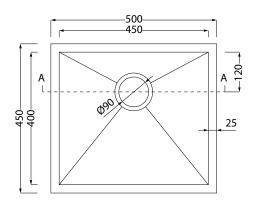

## **FEATURES**

- Dimensions W 500 x H 228 x D 450mm
- Integrated undermount stainless steel laundry tub
- Include a convenient waste basket to trap small objects.
- Pair it with any of our Laundry Cabinets available in a variety of sizes and finishes.
- NB: Designed for laundry cabinets only (not to be sold separately).
- NB: Tapware not included.

## **TECHNICAL DRAWINGS**

Top