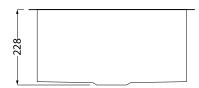

## **FEATURES**

- Dimensions W 500 x H 228 x D 450mm
- Integrated undermount stainless steel laundry tub
- Include a convenient waste basket to trap small objects.
- Pair it with any of our Laundry Cabinets available in a variety of sizes and finishes.
- NB: Designed for laundry cabinets only (not to be sold separately).
- NB: Tapware not included.

## Front Section AA