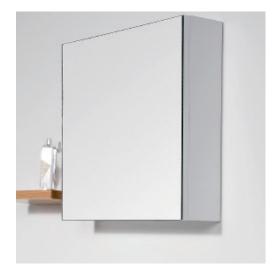

#### **DESCRIPTION**

PRODUCT CODE

M500 / M500T

Cube 500 Mirror Unit - 1 Door, 1 Glass Shelf

#### **FEATURES**

- Dimensions W500 x H500 x D125 mm
- Available in White, Custom Colour Paint or Timber Veneer finishes.
- White Paint The paint used on our products is polyurethane or UV based. It is five times harder and more durable than lacquer finishes.
- Timber Veneer Finishes are 100% natural, so each have variations in grain and colour. All come stained and sealed with a protective UV finish.
- NZ-made cabinetry with reversible door options.
- Finger pull, handleless door fronts >
- Lighting options also available at an additional cost.