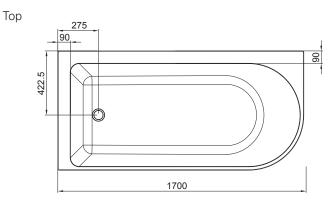

### **TECHNICAL DRAWINGS**

## FEATURES

- Dimensions L1700 x H610 x W800 mm
- Available in left or right side curve.
- Weight: 46kg
- Made from an acrylic that has a sensual surface with excellent thermal properties. It is able to retain heat and warm to touch.
- Includes overflow & pop-up waste.