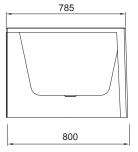

### **TECHNICAL DRAWINGS**

#### Side Section

End Section

## FEATURES

- Dimensions L1700 x H610 x W800 mm
- Available in left or right side curve.
- Weight: 46kg
- Made from an acrylic that has a sensual surface with excellent thermal properties. It is able to retain heat and warm to touch.
- Includes overflow & pop-up waste.