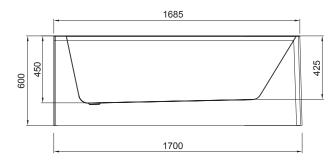

### **TECHNICAL DRAWINGS**

#### Side Section

End Section

## FEATURES

- Dimensions L1700 x H610 x W800 mm
- Available in left or right side curve.
- Weight: 46kg
- Made from an acrylic that has a sensual surface with excellent thermal properties. It is able to retain heat and warm to touch.
- Includes overflow & pop-up waste.