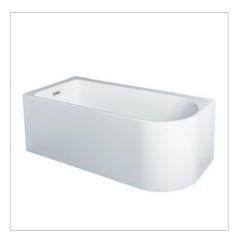

### DESCRIPTION

Curve Corner 1700 Acrylic Bath - Right Side Curve

## FEATURES

- Dimensions L1700 x H610 x W800 mm
- Available in left or right side curve.
- Weight: 46kg
- Made from an acrylic that has a sensual surface with excellent thermal properties. It is able to retain heat and warm to touch.
- Includes overflow & pop-up waste.