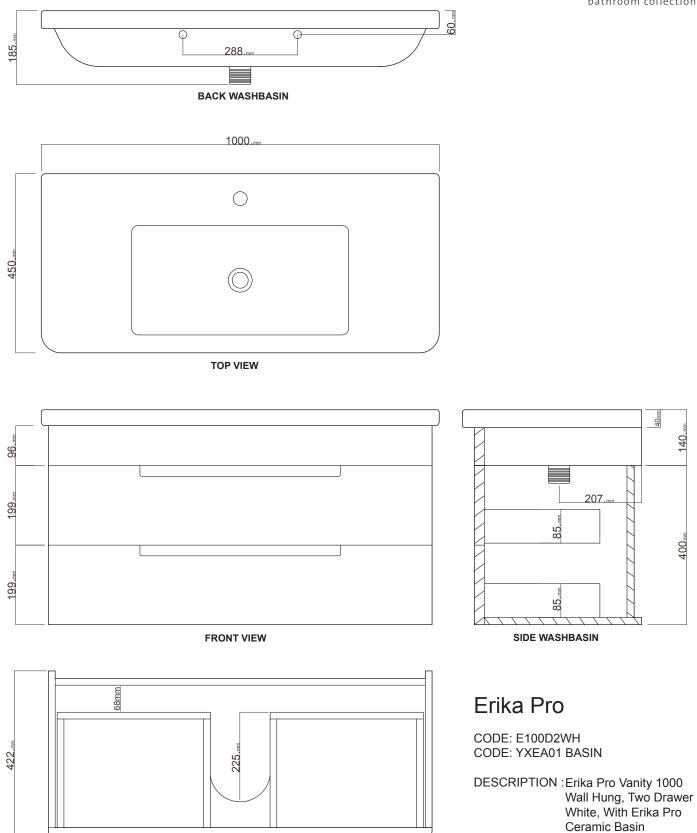

## E100D2WH/E100D2WHT ERIKA PRO.

## 1000 Wall Hung, 2 drawer

- + Dimensions **W** 1000mm **H** 540mm **D** 450mm
- + Paint The paint used on our products is polyurethane or UV based. It is five times harder and more durable than lacquer finishes. Hundreds of colour matches available.
- + Timber finishes Our timber finishes are available Dark Oak, Natural Oak, White Oak, Walnut, Noce, Chestnut and Tussock, Being 100% natural products, each will have variations in grain and colour. All come stained and sealed with a protective UV finish.