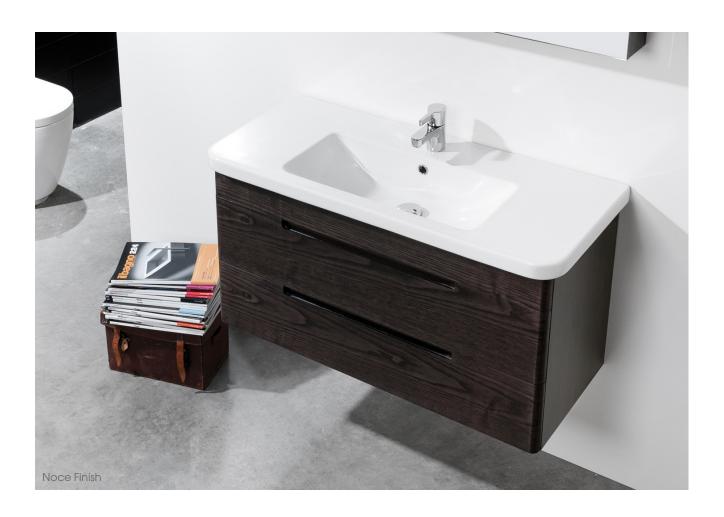

## E100D2WH/E100D2WHT ERIKA PRO.

## 1000 Wall Hung, 2 drawer

- + Dimensions **W** 1000mm **H** 540mm **D** 450mm
- + Paint The paint used on our products is polyurethane or UV based. It is five times harder and more durable than lacquer finishes. Hundreds of colour matches available.
- + Timber finishes Our timber finishes are available Dark Oak, Natural Oak, White Oak, Walnut, Noce, Chestnut and Tussock, Being 100% natural products, each will have variations in grain and colour. All come stained and sealed with a protective UV finish.