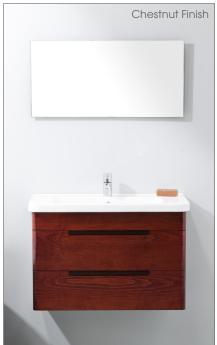

## E80D2WH/E80D2WHT ERIKA PRO.

## 800 Wall Hung, 2 drawer

- + Dimensions W 800mm H 540mm D 450mm
- + Paint The paint used on our products is polyurethane or UV based. It is five times harder and more durable than lacquer finishes. Hundreds of colour matches available.
- + Timber finishes Our timber finishes are available Dark Oak, Natural Oak, White Oak, Walnut, Noce, Chestnut and Tussock. Being 100% natural products, each will have variations in grain and colour. All come stained and sealed with a protective UV finish.

## **Finishes**

Dark Oak Natural Oak

White Oak

Noce

Walnut

Chestnut

Tussock

White Paint Finish