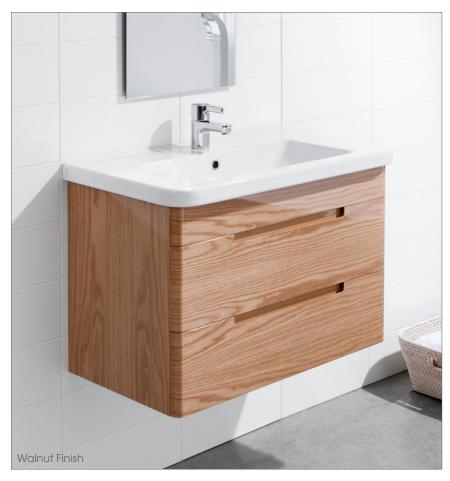

## E80D2WH/E80D2WHT ERIKA PRO.

## 800 Wall Hung, 2 drawer

- + Dimensions W 800mm H 540mm D 450mm
- + Paint The paint used on our products is polyurethane or UV based. It is five times harder and more durable than lacquer finishes. Hundreds of colour matches available.
- + Timber finishes Our timber finishes are available Dark Oak, Natural Oak, White Oak, Walnut, Noce, Chestnut and Tussock. Being 100% natural products, each will have variations in grain and colour. All come stained and sealed with a protective UV finish.

## **Finishes**

Dark Oak Natural Oak

White Oak

Noce

Walnut

Chestnut

Tussock

White Paint Finish