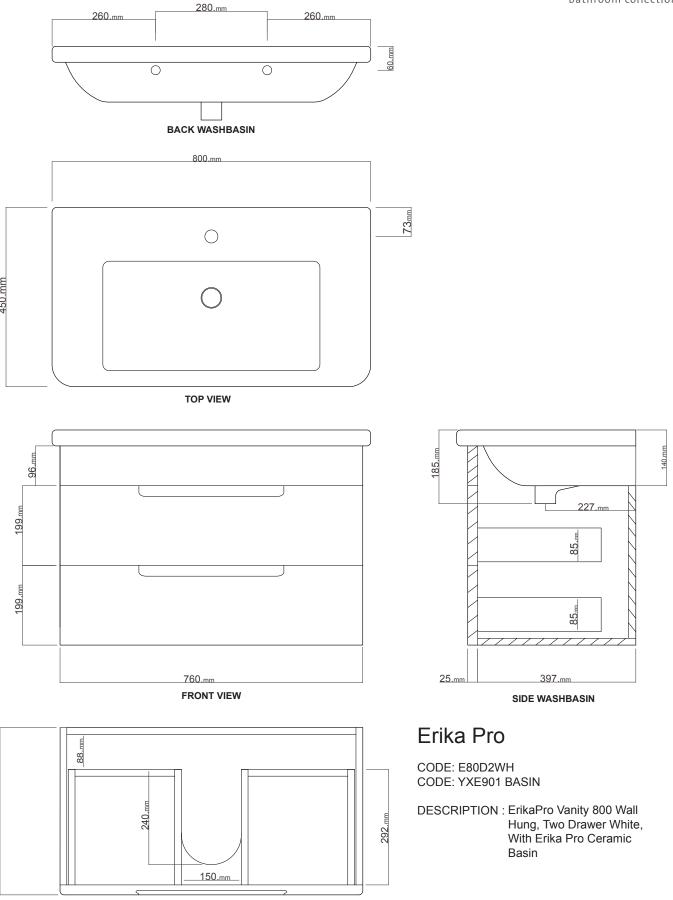

## E80D2WH/E80D2WHT ERIKA PRO.

## 800 Wall Hung, 2 drawer

- + Dimensions W 800mm H 540mm D 450mm
- + Paint The paint used on our products is polyurethane or UV based. It is five times harder and more durable than lacquer finishes. Hundreds of colour matches available.
- + Timber finishes Our timber finishes are available Dark Oak, Natural Oak, White Oak, Walnut, Noce, Chestnut and Tussock. Being 100% natural products, each will have variations in grain and colour. All come stained and sealed with a protective UV finish.

**TOP DRAWER VIEW**