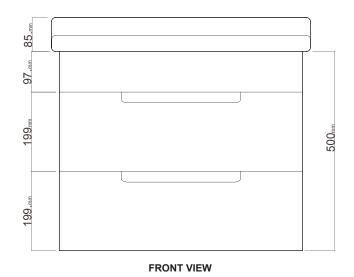

## 650 Wall Hung, 2 drawer

- + Dimensions W 650mm H 540mm D 450mm
- + Paint The paint used on our products is polyurethane or UV based. It is five times harder and more durable than lacquer finishes. Hundreds of colour matches available.
- + Timber finishes Our timber finishes are available Dark Oak, Natural Oak, White Oak, Walnut, Noce, Chestnut and Tussock. Being 100% natural products, each will have variations in grain and colour. All come stained and sealed with a protective UV finish.