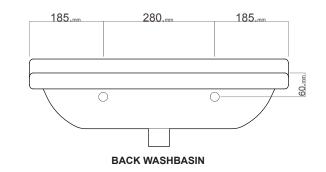

## Erika Pro

CODE: E65D2WH CODE: YXE901 BASIN

DESCRIPTION: Erika Pro Vanity 650 Wall

Hung, Two Drawer White, With Erika Pro Ceramic

Basin