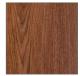

## 650 Wall Hung, 2 drawer

- + Dimensions W 650mm H 540mm D 450mm
- + Paint The paint used on our products is polyurethane or UV based. It is five times harder and more durable than lacquer finishes. Hundreds of colour matches available.
- + Timber finishes Our timber finishes are available Dark Oak, Natural Oak, White Oak, Walnut, Noce, Chestnut and Tussock. Being 100% natural products, each will have variations in grain and colour. All come stained and sealed with a protective UV finish.

## **Finishes**

Dark Oak

Natural Oak

White Oak

Noce

Walnut

Chestnut

Tussock