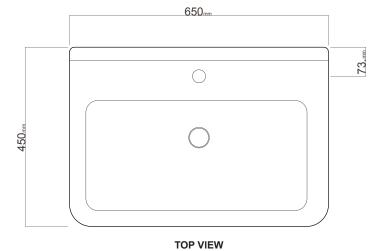

## 650 Wall Hung, 2 drawer

- + Dimensions W 650mm H 540mm D 450mm
- + Paint The paint used on our products is polyurethane or UV based. It is five times harder and more durable than lacquer finishes. Hundreds of colour matches available.
- + Timber finishes Our timber finishes are available Dark Oak, Natural Oak, White Oak, Walnut, Noce, Chestnut and Tussock. Being 100% natural products, each will have variations in grain and colour. All come stained and sealed with a protective UV finish.