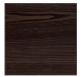

## 650 Wall Hung, 2 drawer

- + Dimensions W 650mm H 540mm D 450mm
- + Paint The paint used on our products is polyurethane or UV based. It is five times harder and more durable than lacquer finishes. Hundreds of colour matches available.
- + Timber finishes Our timber finishes are available Dark Oak, Natural Oak, White Oak, Walnut, Noce, Chestnut and Tussock. Being 100% natural products, each will have variations in grain and colour. All come stained and sealed with a protective UV finish.

## **Finishes**

Dark Oak

Natural Oak

White Oak

Noce

Walnut

Chestnut

Tussock