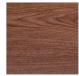

## 650 Wall Hung, 2 drawer

- + Dimensions W 650mm H 540mm D 450mm
- + Paint The paint used on our products is polyurethane or UV based. It is five times harder and more durable than lacquer finishes. Hundreds of colour matches available.
- + Timber finishes Our timber finishes are available Dark Oak, Natural Oak, White Oak, Walnut, Noce, Chestnut and Tussock. Being 100% natural products, each will have variations in grain and colour. All come stained and sealed with a protective UV finish.

## **Finishes**

Dark Oak

Natural Oak

White Oak

Noce

Walnut

Chestnut

Tussock