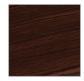

## 650 Wall Hung, 2 drawer

- + Dimensions W 650mm H 540mm D 450mm
- + Paint The paint used on our products is polyurethane or UV based. It is five times harder and more durable than lacquer finishes. Hundreds of colour matches available.
- + Timber finishes Our timber finishes are available Dark Oak, Natural Oak, White Oak, Walnut, Noce, Chestnut and Tussock. Being 100% natural products, each will have variations in grain and colour. All come stained and sealed with a protective UV finish.

## **Finishes**

Dark Oak

Natural Oak

White Oak

Noce

Walnut

Chestnut

Tussock