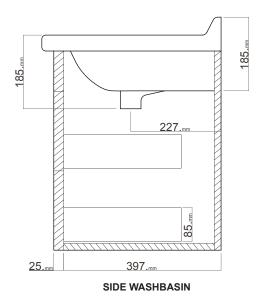

## 650 Wall Hung, 2 drawer

- + Dimensions W 650mm H 540mm D 450mm
- + Paint The paint used on our products is polyurethane or UV based. It is five times harder and more durable than lacquer finishes. Hundreds of colour matches available.
- + Timber finishes Our timber finishes are available Dark Oak, Natural Oak, White Oak, Walnut, Noce, Chestnut and Tussock. Being 100% natural products, each will have variations in grain and colour. All come stained and sealed with a protective UV finish.