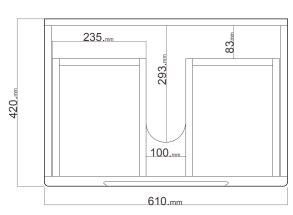

## 650 Wall Hung, 2 drawer

- + Dimensions W 650mm H 540mm D 450mm
- + Paint The paint used on our products is polyurethane or UV based. It is five times harder and more durable than lacquer finishes. Hundreds of colour matches available.
- + Timber finishes Our timber finishes are available Dark Oak, Natural Oak, White Oak, Walnut, Noce, Chestnut and Tussock. Being 100% natural products, each will have variations in grain and colour. All come stained and sealed with a protective UV finish.