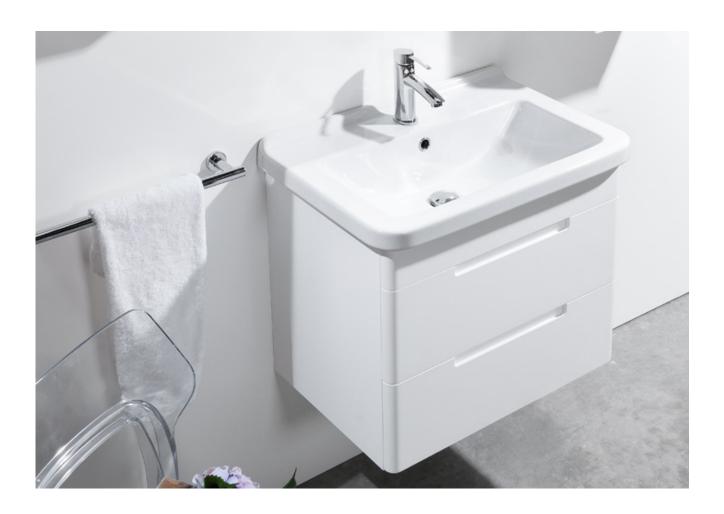

## E65D2WH/E65D2WHT ERIKA PRO.

## 650 Wall Hung, 2 drawer

- + Dimensions W 650mm H 540mm D 450mm
- + Paint The paint used on our products is polyurethane or UV based. It is five times harder and more durable than lacquer finishes. Hundreds of colour matches available.
- + Timber finishes Our timber finishes are available Dark Oak, Natural Oak, White Oak, Walnut, Noce, Chestnut and Tussock. Being 100% natural products, each will have variations in grain and colour. All come stained and sealed with a protective UV finish.

## Erika Pro

CODE: E65D2WH CODE: YXE901 BASIN

DESCRIPTION: Erika Pro Vanity 650 Wall

Hung, Two Drawer White, With Erika Pro Ceramic

Basin