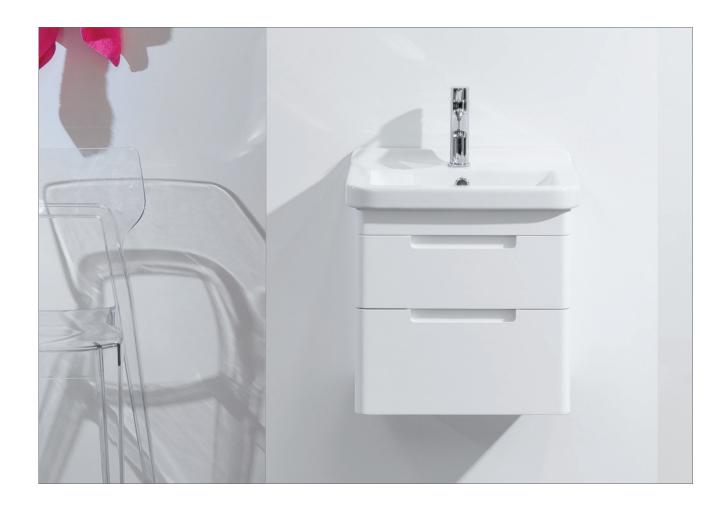

## ERIKA PRO.

## 450 Wall Hung, 2 drawer

- + Dimensions W 450mm H 465mm D 380mm
- + Paint The paint used on our products is polyurethane or UV based. It is five times harder and more durable than lacquer finishes. Hundreds of colour matches available.
- + Timber finishes Our timber finishes are available Dark Oak, Natural Oak, White Oak, Walnut, Noce, Chestnut and Tussock. Being 100% natural products, each will have variations in grain and colour. All come stained and sealed with a protective UV finish.

## Erika Pro

CODE: E45D2WH CODE: YXBJ01 BASIN

DESCRIPTION : Erika Pro Vanity 450 Wall Hung, Two Drawer White, With Erika

Pro Ceramic Basin

NB: Drawings indicate the technical measurements only and is not a reflection of how the unit will look.