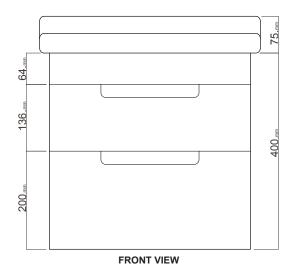

## 450 Wall Hung, 2 drawer

- + Dimensions W 450mm H 465mm D 380mm
- + Paint The paint used on our products is polyurethane or UV based. It is five times harder and more durable than lacquer finishes. Hundreds of colour matches available.
- + Timber finishes Our timber finishes are available Dark Oak, Natural Oak, White Oak, Walnut, Noce, Chestnut and Tussock. Being 100% natural products, each will have variations in grain and colour. All come stained and sealed with a protective UV finish.

## Erika Pro

CODE: E45D2WH CODE: YXBJ01 BASIN

DESCRIPTION : Erika Pro Vanity 450 Wall Hung, Two Drawer White, With Erika

Pro Ceramic Basin

NB: Drawings indicate the technical measurements only and is not a reflection of how the unit will look.