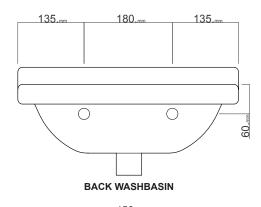

## Erika Pro

CODE: E45D2WH CODE: YXBJ01 BASIN

DESCRIPTION : Erika Pro Vanity 450 Wall Hung, Two Drawer White, With Erika

Pro Ceramic Basin

NB: Drawings indicate the technical measurements only and is not a reflection of how the unit will look.