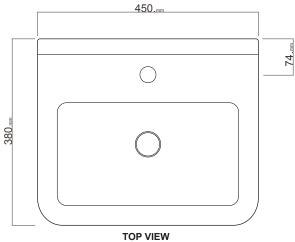

## 450 Wall Hung, 2 drawer

- + Dimensions W 450mm H 465mm D 380mm
- + Paint The paint used on our products is polyurethane or UV based. It is five times harder and more durable than lacquer finishes. Hundreds of colour matches available.
- + Timber finishes Our timber finishes are available Dark Oak, Natural Oak, White Oak, Walnut, Noce, Chestnut and Tussock. Being 100% natural products, each will have variations in grain and colour. All come stained and sealed with a protective UV finish.

## Erika Pro

CODE: E45D2WH CODE: YXBJ01 BASIN

DESCRIPTION : Erika Pro Vanity 450 Wall Hung, Two Drawer White, With Erika

Pro Ceramic Basin

NB: Drawings indicate the technical measurements only and is not a reflection of how the unit will look.