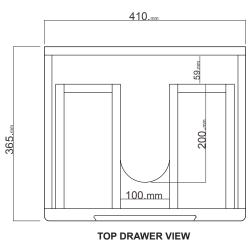

## 450 Wall Hung, 2 drawer

- + Dimensions W 450mm H 465mm D 380mm
- + Paint The paint used on our products is polyurethane or UV based. It is five times harder and more durable than lacquer finishes. Hundreds of colour matches available.
- + Timber finishes Our timber finishes are available Dark Oak, Natural Oak, White Oak, Walnut, Noce, Chestnut and Tussock. Being 100% natural products, each will have variations in grain and colour. All come stained and sealed with a protective UV finish.

## Erika Pro

CODE: E45D2WH CODE: YXBJ01 BASIN

DESCRIPTION : Erika Pro Vanity 450 Wall Hung, Two Drawer White, With Erika

Pro Ceramic Basin

NB: Drawings indicate the technical measurements only and is not a reflection of how the unit will look.