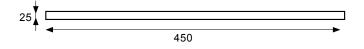

#### **FEATURES**

- Dimensions W450 x H25 x D270
- Available painted White or in Timber Veneer.\*
- The paint used on our products is polyurethane or UV based. Our high-tech process means each panel is painted and heated at least five times, then assembled into the units with a surface that feels silken to the touch.
- Timber veneer finishes are 100% natural, so each have variations in grain and colour, Satin or Gloss finish (Gloss finish 20% surcharge). All come stained and sealed with a protective UV finish.

### **TECHNICAL DRAWINGS**