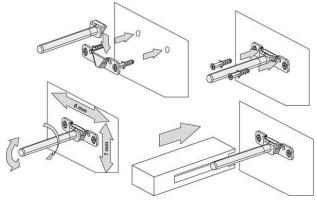

# /FLOATING SHELVES/

# LAUNDRY/

DESCRIPTION
Floating Shelves, 450 x 270mm, White / Timber Veneer

PRODUCT CODE LS45D / LS45DT



#### **FEATURES**

- Dimensions W450 x H25 x D270
- Available painted White or in Timber Veneer.\*
- The paint used on our products is polyurethane or UV based. Our high-tech process means each panel is painted and heated at least five times, then assembled into the units with a surface that feels silken to the touch.
- Timber veneer finishes are 100% natural, so each have variations in grain and colour, Satin or Gloss finish (Gloss finish 20% surcharge). All come stained and sealed with a protective UV finish.

### **TECHNICAL DRAWINGS**



## Fixing Mechanism



Front



#### **NOTES**

\*Non-stock item. Sizes approximate. All drawings in millimeters. Drawing indicates the technical measurement only and is not a reflection of how the product will look.



August 2018