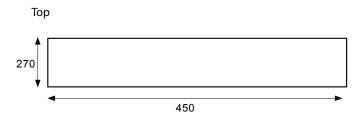

#### **FEATURES**

- Dimensions W450 x H25 x D270
- Available painted White or in Timber Veneer.\*
- The paint used on our products is polyurethane or UV based. Our high-tech process means each panel is painted and heated at least five times, then assembled into the units with a surface that feels silken to the touch.
- Timber veneer finishes are 100% natural, so each have variations in grain and colour, Satin or Gloss finish (Gloss finish 20% surcharge). All come stained and sealed with a protective UV finish.

### **TECHNICAL DRAWINGS**