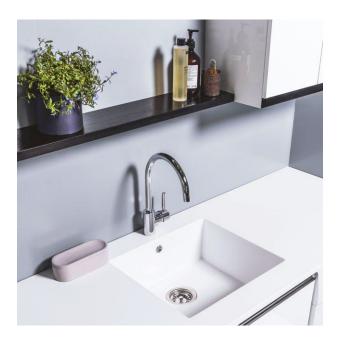

# LAUNDRY/

DESCRIPTION
Floating Shelves, 450 x 150mm, White / Timber Veneer

PRODUCT CODE LS45 / LS45T