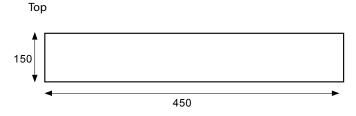

#### **TECHNICAL DRAWINGS**

### Front

#### **FEATURES**

- Dimensions W450 x H25 x D150
- Available painted White or in Timber Veneer.\*
- The paint used on our products is polyurethane or UV based. Our high-tech process means each panel is painted and heated at least five times, then assembled into the units with a surface that feels silken to the touch.
- Timber veneer finishes are 100% natural, so each have variations in grain and colour, Satin or Gloss finish (Gloss finish 20% surcharge). All come stained and sealed with a protective UV finish.