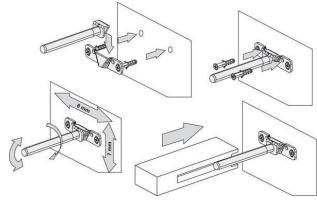

# /FLOATING SHELVES/

# LAUNDRY/

DESCRIPTION
Floating Shelves, 450 x 150mm, White / Timber Veneer

PRODUCT CODE LS45 / LS45T



#### **FEATURES**

- Dimensions W450 x H25 x D150
- Available painted White or in Timber Veneer.\*
- The paint used on our products is polyurethane or UV based. Our high-tech process means each panel is painted and heated at least five times, then assembled into the units with a surface that feels silken to the touch.
- Timber veneer finishes are 100% natural, so each have variations in grain and colour, Satin or Gloss finish (Gloss finish 20% surcharge). All come stained and sealed with a protective UV finish.

#### **TECHNICAL DRAWINGS**



## Fixing Mechanism



### Front



#### **NOTES**

\*Non-stock item. Sizes approximate. All drawings in millimeters. Drawing indicates the technical measurement only and is not a reflection of how the product will look.



August 2018