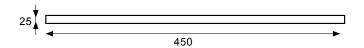

#### **TECHNICAL DRAWINGS**

#### **FEATURES**

- Dimensions W450 x H25 x D150
- Available painted White or in Timber Veneer.\*
- The paint used on our products is polyurethane or UV based. Our high-tech process means each panel is painted and heated at least five times, then assembled into the units with a surface that feels silken to the touch.
- Timber veneer finishes are 100% natural, so each have variations in grain and colour, Satin or Gloss finish (Gloss finish 20% surcharge). All come stained and sealed with a protective UV finish.