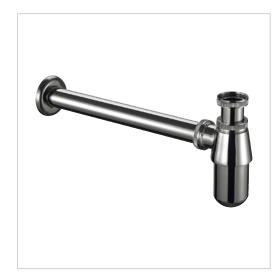

#### **DESCRIPTION**

Traditional Round Basin Bottle Trap

PRODUCT CODE

40551-32

#### **FEATURES**

- Dimensions L 370 x H 195 mm
- 1 1/4" bottle trap
- Finishes: Chrome plated
- Product Type: Traditional
- Material: Bodies are of all brass construction
- Weight: 0.6 kg