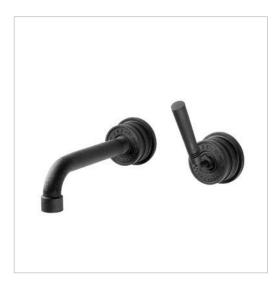

### **DESCRIPTION**

Jee-O Soho Basin Mixer + Spout, Black

PRODUCT CODE

400-7600

### **DESCRIPTION**

**PRODUCT CODE** 

400-7600

Jee-O Soho Basin Mixer + Spout, Black