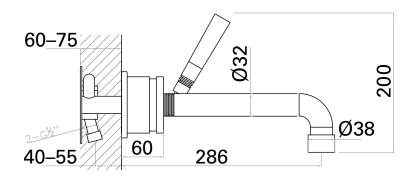

### **FEATURES**

• Dimensions: H 200 x D 305 mm

• Coating: Hammercoat black matt (1.5) Electro powder spray

• Material: Stainless Steel r304

• Flow at water of 38°C /100,4°F: 10l p/m at 3bar pressure

• Flexhose: 150 cm length

• Cleaning: Vinegar and alcohol

Connection: 4 x G ½" (ø15mm / 0.6")
Thread: British Standard Pipe (BSP)

• Total weight: 4.4kg

### **TECHNICAL DRAWINGS**

### **NOTES**

Drawing indicates the technical measurement only and is not a reflection of how the unit will look. Sizes are nominal only. All drawings in millimeters. Drawings not to scale.