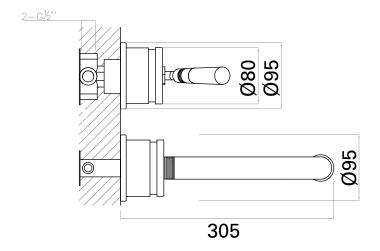

### **FEATURES**

• Dimensions: H 200 x D 305 mm

• Coating: Hammercoat black matt (1.5) Electro powder spray

• Material: Stainless Steel r304

• Flow at water of 38°C /100,4°F: 10l p/m at 3bar pressure

• Flexhose: 150 cm length

• Cleaning: Vinegar and alcohol

Connection: 4 x G ½" (ø15mm / 0.6")
Thread: British Standard Pipe (BSP)

• Total weight: 4.4kg

### **TECHNICAL DRAWINGS**

### **NOTES**

Drawing indicates the technical measurement only and is not a reflection of how the unit will look. Sizes are nominal only. All drawings in millimeters. Drawings not to scale.