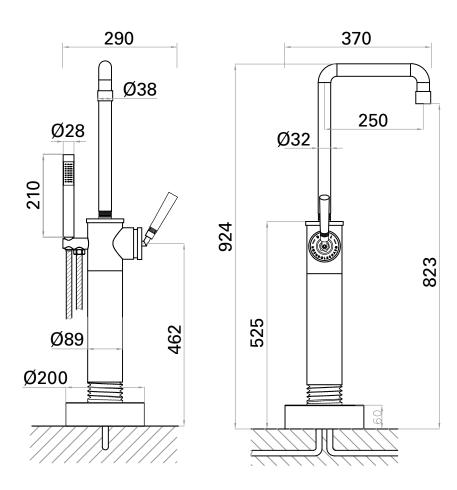

## **TECHNICAL DRAWINGS**

## **NOTES**

Drawing indicates the technical measurement only and is not a reflection of how the unit will look. Sizes are nominal only. All drawings in millimeters. Drawings not to scale.