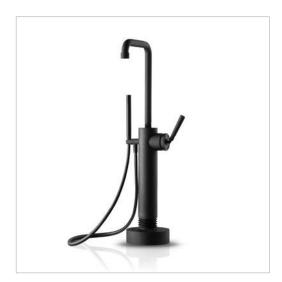

#### **DESCRIPTION**

Jee-O Soho Bath Stand, Black

**PRODUCT CODE** 

400-7500

### **FEATURES**

• Dimensions: W 290 x H 924 x D 370 mm

• Coating: Hammercoat black matt (1.5) Electro powder spray

• Material: Stainless Steel r304

• Flow at water of 38°C /100,4°F: 111 /2,9gal p/m at 3bar pressure