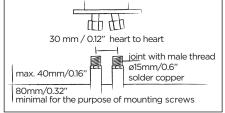

• Flexhose: 150 cm length

• Cleaning: Vinegar and alcohol

 $\bullet$  Connection: 2 x G  $1\!\!/\!\!2"$  (ø15mm / 0.6"), nylon (out) / epdm (in) flexhose

with brass swivel

• Thread: British Standard Pipe (BSP)