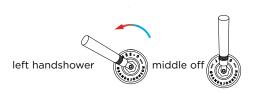

**

• Dimensions: W 290 x H 924 x D 370 mm

• Coating: Hammercoat black matt (1.5) Electro powder spray

• Material: Stainless Steel r304

• Flow at water of 38°C /100,4°F: 111 /2,9gal p/m at 3bar pressure

• Flexhose: 150 cm length

• Cleaning: Vinegar and alcohol

 $\bullet$  Connection: 2 x G  $1\!\!/\!\!2"$  (ø15mm / 0.6"), nylon (out) / epdm (in) flexhose

with brass swivel

• Thread: British Standard Pipe (BSP)

• Total weight: 11.2 kg

• Place on a water-tight floor

## **NOTES**

Please see following page for technical drawings.



# **JEE-O TAPWARE**

## Michel César

DESCRIPTION PRODUCT CODE

Jee-O Soho Bath Stand, Black

400-7500

## **TECHNICAL DRAWINGS**





#### Note:

UV radiation and extreme temperature can affect the color and structure of the JEE-O soho bath surface.





# right water spout

## **NOTES**

Drawing indicates the technical measurement only and is not a reflection of how the unit will look. Sizes are nominal only. All drawings in millimeters. Drawings not to scale.