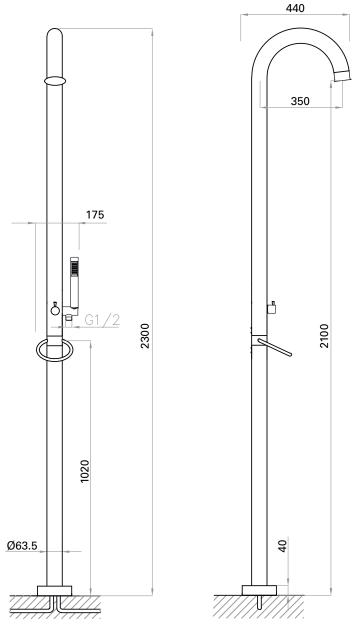

#### **FEATURES**

• Dimensions: W 175 x H 2300 x D 440 mm

• Material: Stainless Steel r304

• Flow at water of 38°C /100,4°F: 12L p/m at 3bar pressure

• Flexhose: 150 cm length

 $\bullet$  Connection: 2 x G  $1\!\!/2$  " (ø15mm / 0.6"), nylon (out) / epdm (in) flexhose

with brass swivel

• Thread: British Standard Pipe (BSP)

• Total weight: 13.2 kg

• Place on a water-tight floor

#### **TECHNICAL DRAWINGS**

#### **NOTES**

Drawing indicates the technical measurement only and is not a reflection of how the unit will look. Sizes are nominal only. All drawings in millimeters. Drawings not to scale.