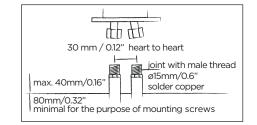

#### **FEATURES**

• Dimensions: W 175 x H 2300 x D 440 mm

• Material: Stainless Steel r304

• Flow at water of 38°C /100,4°F: 12L p/m at 3bar pressure

• Flexhose: 150 cm length

 $\bullet$  Connection: 2 x G  $1\!\!/2$  " (ø15mm / 0.6"), nylon (out) / epdm (in) flexhose

with brass swivel

• Thread: British Standard Pipe (BSP)

• Total weight: 13.2 kg

• Place on a water-tight floor