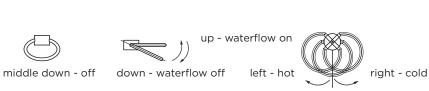

#### **FEATURES**

• Dimensions: W 175 x H 2300 x D 440 mm

• Material: Stainless Steel r304

• Flow at water of 38°C /100,4°F: 12L p/m at 3bar pressure

• Flexhose: 150 cm length

 $\bullet$  Connection: 2 x G  $1\!\!/2$  " (ø15mm / 0.6"), nylon (out) / epdm (in) flexhose