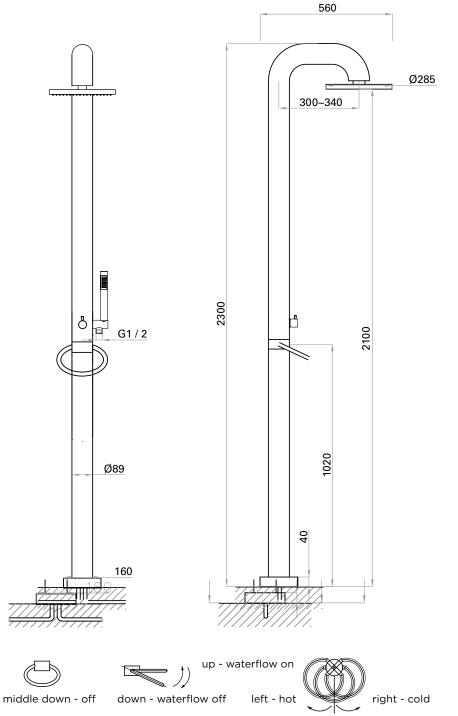

#### **TECHNICAL DRAWINGS**

#### **NOTES**

Drawing indicates the technical measurement only and is not a reflection of how the unit will look. Sizes are nominal only. All drawings in millimeters. Drawings not to scale.