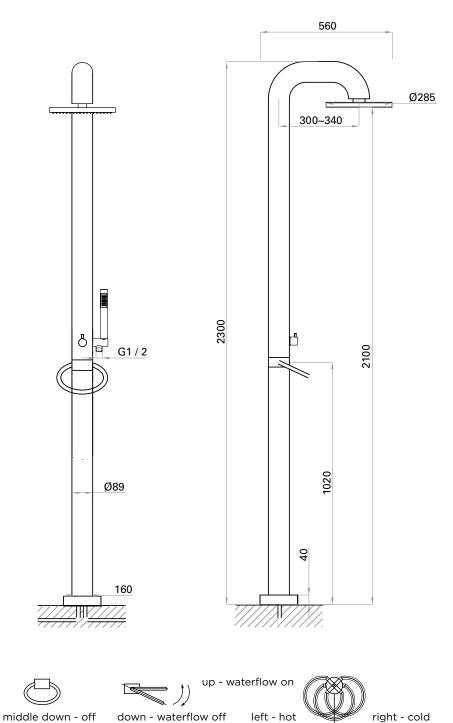

#### **TECHNICAL DRAWINGS**

#### **NOTES**

Drawing indicates the technical measurement only and is not a reflection of how the unit will look. Sizes are nominal only. All drawings in millimeters. Drawings not to scale.

#### **FEATURES**

• Dimensions: W 285 x H 2300 x D 560 mm

• Material: Stainless Steel r304

• Flow at water of 38°C /100,4°F: 12L p/m at 3bar pressure

• Flexhose: 150 cm length

 $\bullet$  Connection: 2 x G ½" (ø15mm / 0.6"), nylon (out) / epdm (in) flexhose