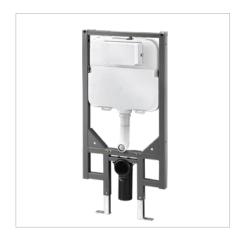

#### **DESCRIPTION**

In-Wall Cistern with Steel Frame

PRODUCT CODE

3D1.1004

#### **FEATURES**

- Dimensions W580 x H1140 x D110 mm
- Steel frame for use with wall-hung toilets.
- To fit into 90mm walls. The fully framed cistern has adjustable height and comes complete with 100mm water outlet.
- Adjustable dual flush valve and height frame.
- Pair with our round or rectangle flush plates, available in White, Chrome High Gloss, Chrome Matt, or Black (sold separately).
- 4 Star WELS rating.