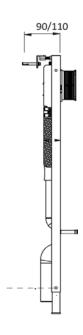

#### **FEATURES**

- Dimensions W580 x H1140 x D110 mm
- Steel frame for use with wall-hung toilets.
- To fit into 90mm walls. The fully framed cistern has adjustable height and comes complete with 100mm water outlet.
- Adjustable dual flush valve and height frame.
- Pair with our round or rectangle flush plates, available in White, Chrome High Gloss, Chrome Matt, or Black (sold separately).
- 4 Star WELS rating.

### **TECHNICAL DRAWINGS**

## **NOTES**

Drawing indicates the technical measurement only and is not a reflection of how the product will look. Sizes nominal only. Drawings in millimeters, not to scale. August 2019.