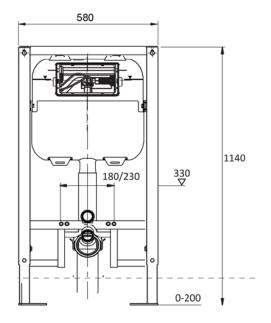

#### **FEATURES**

- Dimensions W580 x H1140 x D110 mm
- Steel frame for use with wall-hung toilets.
- To fit into 90mm walls. The fully framed cistern has adjustable height and comes complete with 100mm water outlet.
- Adjustable dual flush valve and height frame.
- Pair with our round or rectangle flush plates, available in White, Chrome High Gloss, Chrome Matt, or Black (sold separately).
- 4 Star WELS rating.

### **TECHNICAL DRAWINGS**

## **NOTES**

Drawing indicates the technical measurement only and is not a reflection of how the product will look. Sizes nominal only. Drawings in millimeters, not to scale. August 2019.