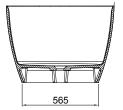

## **TECHNICAL DRAWINGS**

Top

Front Side Section

## NOTES

\*Volume of water contained in the bath if filled to the overflow less 70 litres to allow for an average person in the bath. Not suitable for rim-mounted taps. Suction mats not to be used on this bath. Tapware and accessories not included. Drawing indicates the technical measurement only and is not a reflection of how the unit will look. Sizes are nominal only. All drawings in millimeters. Drawings not to scale. September 2019.