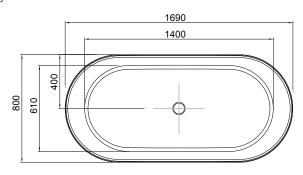

## **FEATURES**

- Dimensions L1690 x H570 x W800 mm
- Weight 84kg
- Displaced Capacity 277 litres\*
- Made of ClearStone an advanced, new material bonded together with milled sedimentary stone and high performance aluminum and titanium filler base.
  The result creates a hard wearing, scratch resistant surface with exceptional performance engineered to last a lifetime.
- High gloss surface in a brilliant white colour.
- Delicate rims and softer profiles.
- No overflow. Template for overflow drilling is attached to the bath for easy installation on site.
- Included bath waste (CW2).

## **TECHNICAL DRAWINGS**

Top

Front Side Section

## NOTES

\*Volume of water contained in the bath if filled to the overflow less 70 litres to allow for an average person in the bath. Not suitable for rim-mounted taps. Suction mats not to be used on this bath. Tapware and accessories not included. Drawing indicates the technical measurement only and is not a reflection of how the unit will look. Sizes are nominal only. All drawings in millimeters. Drawings not to scale. September 2019.