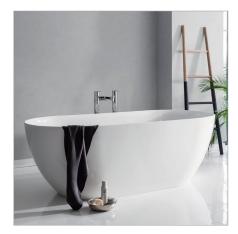

## Form

DESCRIPTION PRODUCT CODE

Form Grande Freestanding Clearstone Bath

325.A.21128

## **FEATURES**

- Dimensions L1690 x H570 x W800 mm
- Weight 84kg
- Displaced Capacity 277 litres\*
- Made of ClearStone an advanced, new material bonded together with milled sedimentary stone and high performance aluminum and titanium filler base.
  The result creates a hard wearing, scratch resistant surface with exceptional performance engineered to last a lifetime.
- High gloss surface in a brilliant white colour.
- Delicate rims and softer profiles.
- No overflow. Template for overflow drilling is attached to the bath for easy installation on site.
- Included bath waste (CW2).