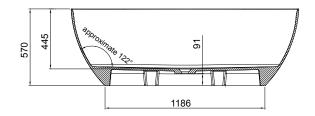

## **FEATURES**

- Dimensions L1690 x H570 x W800 mm
- Weight 84kg
- Displaced Capacity 277 litres\*
- Made of ClearStone an advanced, new material bonded together with milled sedimentary stone and high performance aluminum and titanium filler base.
  The result creates a hard wearing, scratch resistant surface with exceptional performance engineered to last a lifetime.
- High gloss surface in a brilliant white colour.
- Delicate rims and softer profiles.
- No overflow. Template for overflow drilling is attached to the bath for easy installation on site.
- Included bath waste (CW2).

## **TECHNICAL DRAWINGS**

Top

Front Side Section

## NOTES

\*Volume of water contained in the bath if filled to the overflow less 70 litres to allow for an average person in the bath. Not suitable for rim-mounted taps. Suction mats not to be used on this bath. Tapware and accessories not included. Drawing indicates the technical measurement only and is not a reflection of how the unit will look. Sizes are nominal only. All drawings in millimeters. Drawings not to scale. September 2019.