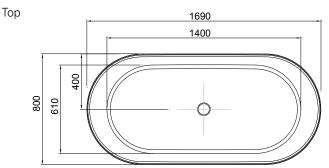

#### FEATURES

- Dimensions L 1690 x H 570 x W 800 mm
- Sedimentary stone composite with Gibbsite mineral filler
- Product weight 84kg
- Displaced Capacity 272 litres (bath's capacity less 70 litres)
- Average thickness throughout the bath is 10mm
- Not suitable for rim-mounted taps
- Bath supplied without an overflow.
- Template for overflow drilling is attached to the bath for easy installation on site.
- Optional overflow is an exposed, floor draining overflow in chrome plated brass finish code CW11.

## **TECHNICAL DRAWINGS**

Front Section

Side Section

#### NOTES

\*N.B: Excludes tapware & accessories. Drawing indicates the technical measurement only and is not a reflection of how the product will look. Sizes are nominal only. All drawings in millimeters. Drawings not to scale.