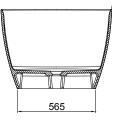

#### FEATURES

- Dimensions L 1690 x H 570 x W 800 mm
- Sedimentary stone composite with Gibbsite mineral filler
- Product weight 84kg
- Displaced Capacity 272 litres (bath's capacity less 70 litres)
- Average thickness throughout the bath is 10mm
- Not suitable for rim-mounted taps
- Bath supplied without an overflow.
- Template for overflow drilling is attached to the bath for easy installation on site.
- Optional overflow is an exposed, floor draining overflow in chrome plated brass finish code CW11.

## **TECHNICAL DRAWINGS**

Front Section

Side Section

#### NOTES

\*N.B: Excludes tapware & accessories. Drawing indicates the technical measurement only and is not a reflection of how the product will look. Sizes are nominal only. All drawings in millimeters. Drawings not to scale.