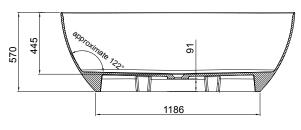

#### FEATURES

- Dimensions L 1690 x H 570 x W 800 mm
- Sedimentary stone composite with Gibbsite mineral filler
- Product weight 84kg
- Displaced Capacity 272 litres (bath's capacity less 70 litres)
- Average thickness throughout the bath is 10mm
- Not suitable for rim-mounted taps
- Bath supplied without an overflow.
- Template for overflow drilling is attached to the bath for easy installation on site.
- Optional overflow is an exposed, floor draining overflow in chrome plated brass finish code CW11.

## **TECHNICAL DRAWINGS**

Front Section

Side Section

#### NOTES

\*N.B: Excludes tapware & accessories. Drawing indicates the technical measurement only and is not a reflection of how the product will look. Sizes are nominal only. All drawings in millimeters. Drawings not to scale.