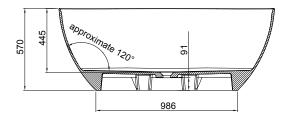

## **FEATURES**

- Dimensions L1500 x H570 x W800 mm
- Weight 67kg
- Displaced Capacity 218 litres\*
- Made of ClearStone an advanced, new material bonded together with milled sedimentary stone and high performance aluminum and titanium filler base.
  The result creates a hard wearing, scratch resistant surface with exceptional performance engineered to last a lifetime.
- High gloss surface in a brilliant white colour.
- Delicate rims and softer profiles.
- No overflow. Template for overflow drilling is attached to the bath for easy installation on site.
- Included bath waste (CW2).

## **TECHNICAL DRAWINGS**

Top

Front Side Section

## NOTES

\*Volume of water contained in the bath if filled to the overflow less 70 litres to allow for an average person in the bath. Not suitable for rim-mounted taps. Suction mats not to be used on this bath. Tapware and accessories not included. Drawing indicates the technical measurement only and is not a reflection of how the unit will look. Sizes are nominal only. All drawings in millimeters. Drawings not to scale. September 2019.