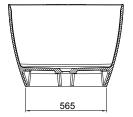

## **FEATURES**

- Dimensions L1500 x H570 x W800 mm
- Weight 67kg
- Displaced Capacity 218 litres\*
- Made of ClearStone an advanced, new material bonded together with milled sedimentary stone and high performance aluminum and titanium filler base.
  The result creates a hard wearing, scratch resistant surface with exceptional performance engineered to last a lifetime.
- High gloss surface in a brilliant white colour.
- Delicate rims and softer profiles.
- No overflow. Template for overflow drilling is attached to the bath for easy installation on site.
- Included bath waste (CW2).

## **TECHNICAL DRAWINGS**

Top

Front Side Section

## NOTES

\*Volume of water contained in the bath if filled to the overflow less 70 litres to allow for an average person in the bath. Not suitable for rim-mounted taps. Suction mats not to be used on this bath. Tapware and accessories not included. Drawing indicates the technical measurement only and is not a reflection of how the unit will look. Sizes are nominal only. All drawings in millimeters. Drawings not to scale. September 2019.