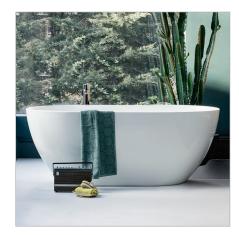

DESCRIPTION PRODUCT CODE

Form Petite Freestanding Clearstone Bath

325.A.21127

## **FEATURES**

- Dimensions L1500 x H570 x W800 mm
- Weight 67kg
- Displaced Capacity 218 litres\*
- Made of ClearStone an advanced, new material bonded together with milled sedimentary stone and high performance aluminum and titanium filler base.
  The result creates a hard wearing, scratch resistant surface with exceptional performance engineered to last a lifetime.
- High gloss surface in a brilliant white colour.
- Delicate rims and softer profiles.
- No overflow. Template for overflow drilling is attached to the bath for easy installation on site.
- Included bath waste (CW2).