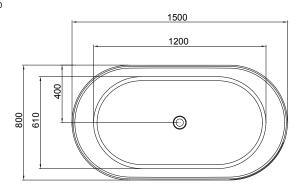

## **FEATURES**

- Dimensions L1500 x H570 x W800 mm
- Weight 67kg
- Displaced Capacity 218 litres\*
- Made of ClearStone an advanced, new material bonded together with milled sedimentary stone and high performance aluminum and titanium filler base.
  The result creates a hard wearing, scratch resistant surface with exceptional performance engineered to last a lifetime.
- High gloss surface in a brilliant white colour.
- Delicate rims and softer profiles.
- No overflow. Template for overflow drilling is attached to the bath for easy installation on site.
- Included bath waste (CW2).

## **TECHNICAL DRAWINGS**

Top

Front Side Section

## NOTES

\*Volume of water contained in the bath if filled to the overflow less 70 litres to allow for an average person in the bath. Not suitable for rim-mounted taps. Suction mats not to be used on this bath. Tapware and accessories not included. Drawing indicates the technical measurement only and is not a reflection of how the unit will look. Sizes are nominal only. All drawings in millimeters. Drawings not to scale. September 2019.