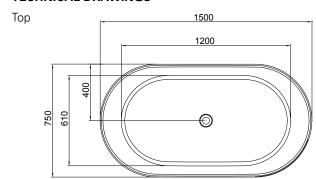

## **FEATURES**

- Dimensions L 1500 x H 570 x W 750 mm
- Sedimentary stone composite with Gibbsite mineral filler
- Product weight 67kg
- Displaced Capacity 218 litres (bath's capacity less 70 litres)
- Average thickness throughout the bath is 10mm
- Not suitable for rim-mounted taps
- Bath supplied without an overflow.
- Template for overflow drilling is attached to the bath for easy installation on site.
- Optional overflow is an exposed, floor draining overflow in chrome plated brass finish code CW11.

## **TECHNICAL DRAWINGS**

Front Section

Side Section