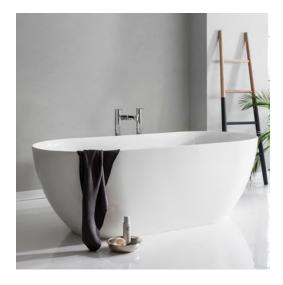

### **DESCRIPTION**

Form Petite ClearStone Freestanding Bath

PRODUCT CODE

325.A.21127

## **FEATURES**

- Dimensions L 1500 x H 570 x W 750 mm
- Sedimentary stone composite with Gibbsite mineral filler
- Product weight 67kg
- Displaced Capacity 218 litres (bath's capacity less 70 litres)
- Average thickness throughout the bath is 10mm
- Not suitable for rim-mounted taps
- Bath supplied without an overflow.
- Template for overflow drilling is attached to the bath for easy installation on site.
- Optional overflow is an exposed, floor draining overflow in chrome plated brass finish code CW11.