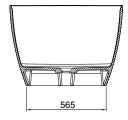

## **FEATURES**

- Dimensions L 1500 x H 570 x W 750 mm
- Sedimentary stone composite with Gibbsite mineral filler
- Product weight 67kg
- Displaced Capacity 218 litres (bath's capacity less 70 litres)
- Average thickness throughout the bath is 10mm
- Not suitable for rim-mounted taps
- Bath supplied without an overflow.
- Template for overflow drilling is attached to the bath for easy installation on site.
- Optional overflow is an exposed, floor draining overflow in chrome plated brass finish code CW11.

## **TECHNICAL DRAWINGS**

Front Section

Side Section