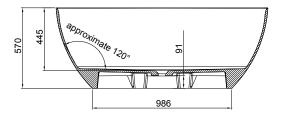

## **FEATURES**

- Dimensions L 1500 x H 570 x W 750 mm
- Sedimentary stone composite with Gibbsite mineral filler
- Product weight 67kg
- Displaced Capacity 218 litres (bath's capacity less 70 litres)
- Average thickness throughout the bath is 10mm
- Not suitable for rim-mounted taps
- Bath supplied without an overflow.
- Template for overflow drilling is attached to the bath for easy installation on site.
- Optional overflow is an exposed, floor draining overflow in chrome plated brass finish code CW11.

## **TECHNICAL DRAWINGS**

Front Section

Side Section