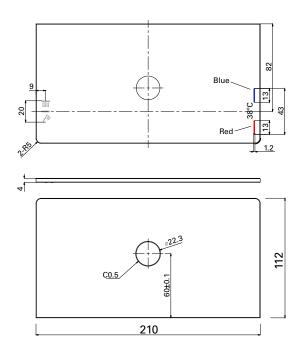

## **Showers**



DESCRIPTION PRODUCT CODE

Class Shower Set with Shelf and Thermostatic Valve

304.Q.31626



## **FEATURES**

- Dimensions W289 x H830~1130 x D510 mm
- 200mm diameter rainfall shower head, shelf and handset
- Height adjustable handset riser
- Chrome finish
- Easy to clean rubber jets
- Five function hand shower
- Maintain water temperature to within +/-1.5°C with thermostatic control.
  Features automatic safety shutdown should the hot or cold water supply fail, with built-in safety control set at 38°C and manual override for a safer shower.
- 2 Star WELS rating
- Minimum requirements 2 Bar balanced water pressure

## **TECHNICAL DRAWINGS**



Top View of Shelf



## **NOTES**

Drawing indicates the technical measurement only and is not a reflection of how the product will look. Sizes are nominal only. All drawings in millimeters. Drawings not to scale. August 2019.