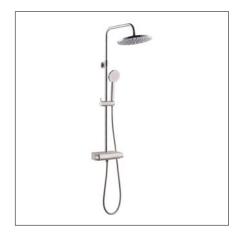

## **Showers**

DESCRIPTION PRODUCT CODE

Class Shower Set with Shelf and Thermostatic Valve

304.Q.31626

## **FEATURES**

- Dimensions W289 x H830~1130 x D510 mm
- 200mm diameter rainfall shower head, shelf and handset
- Height adjustable handset riser
- Chrome finish
- Easy to clean rubber jets
- Five function hand shower
- Maintain water temperature to within +/-1.5°C with thermostatic control.
  Features automatic safety shutdown should the hot or cold water supply fail, with built-in safety control set at 38°C and manual override for a safer shower.
- 2 Star WELS rating
- Minimum requirements 2 Bar balanced water pressure