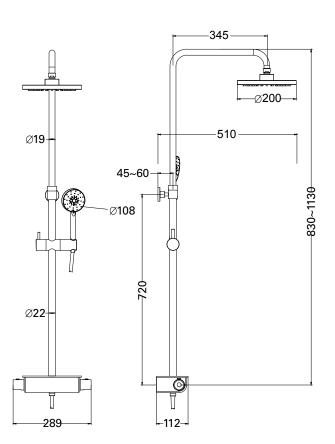

## **FEATURES**

- Dimensions W289 x H830~1130 x D510 mm
- 200mm diameter rainfall shower head, shelf and handset
- Height adjustable handset riser
- Chrome finish
- Easy to clean rubber jets
- Five function hand shower
- Maintain water temperature to within +/-1.5°C with thermostatic control.
  Features automatic safety shutdown should the hot or cold water supply fail, with built-in safety control set at 38°C and manual override for a safer shower.
- 2 Star WELS rating
- Minimum requirements 2 Bar balanced water pressure

## **TECHNICAL DRAWINGS**

Top View of Shelf