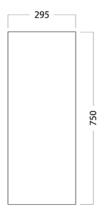

#### **FEATURES**

- Dimensions W 295 x H 750 x D 120mm
- Available in White Paint or Timber Effect Melamine finishes.
- White Paint The paint used on our products is polyurethane or UV based. It is five times harder and more durable than lacquer finishes.
- Timber Effect Melamine Our wood grain melamine is a lowpressure laminate.
- NZ-made cabinetry with reversible door options.
- Finger pull, handleless door fronts >
- Lighting options also available at an additional cost.

## **TECHNICAL DRAWINGS**

Top

Front Side Section

Inside