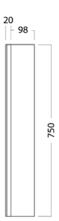

#### **FEATURES**

- Dimensions W 295 x H 750 x D 120mm
- Available in White Paint or Timber Effect Melamine finishes.
- White Paint The paint used on our products is polyurethane or UV based. It is five times harder and more durable than lacquer finishes.
- Timber Effect Melamine Our wood grain melamine is a lowpressure laminate.
- NZ-made cabinetry with reversible door options.
- Finger pull, handleless door fronts >
- Lighting options also available at an additional cost.

## **TECHNICAL DRAWINGS**

Top

Front Side Section

Inside