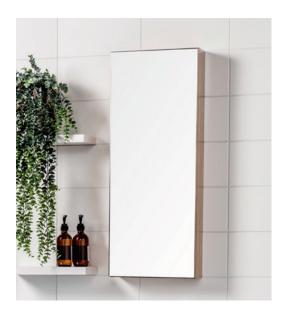

## Mirror Unit /

#### **DESCRIPTION**

300 - 1 Door, 2 Glass Shelves

**PRODUCT CODE** 

M301 / M301T

#### **FEATURES**

- Dimensions W 295 x H 750 x D 120mm
- Available in White Paint or Timber Effect Melamine finishes.
- White Paint The paint used on our products is polyurethane or UV based. It is five times harder and more durable than lacquer finishes.
- Timber Effect Melamine Our wood grain melamine is a lowpressure laminate.
- NZ-made cabinetry with reversible door options.
- Finger pull, handleless door fronts >
- Lighting options also available at an additional cost.