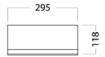

#### **FEATURES**

- Dimensions W 295 x H 750 x D 120mm
- Available in White Paint or Timber Effect Melamine finishes.
- White Paint The paint used on our products is polyurethane or UV based. It is five times harder and more durable than lacquer finishes.
- Timber Effect Melamine Our wood grain melamine is a lowpressure laminate.
- NZ-made cabinetry with reversible door options.
- Finger pull, handleless door fronts >
- Lighting options also available at an additional cost.

## **TECHNICAL DRAWINGS**

Top

Front Side Section

Inside