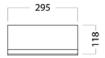

### **FEATURES**

- Dimensions W 295 x H 750 x D 120mm
- Available in White, Custom Colour Paint or Timber Veneer finishes.
- White Paint The paint used on our products is polyurethane or UV based. It is five times harder and more durable than lacquer finishes.
- Timber Veneer Finishes are 100% natural, so each have variations in grain and colour. All come stained and sealed with a protective UV finish.
- NZ-made cabinetry with reversible door options.
- Finger pull, handleless door fronts >
- Lighting options also available at an additional cost.

## **TECHNICAL DRAWINGS**

Top

Front Side Section

Inside