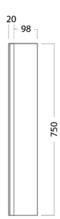

### **FEATURES**

- Dimensions W 295 x H 750 x D 120mm
- Available in White, Custom Colour Paint or Timber Veneer finishes.
- White Paint The paint used on our products is polyurethane or UV based. It is five times harder and more durable than lacquer finishes.
- Timber Veneer Finishes are 100% natural, so each have variations in grain and colour. All come stained and sealed with a protective UV finish.
- NZ-made cabinetry with reversible door options.
- Finger pull, handleless door fronts >
- Lighting options also available at an additional cost.

## **TECHNICAL DRAWINGS**

Top

Front Side Section

Inside