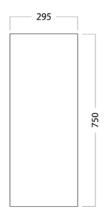

### **FEATURES**

- Dimensions W 295 x H 750 x D 120mm
- Available in White, Custom Colour Paint or Timber Veneer finishes.
- White Paint The paint used on our products is polyurethane or UV based. It is five times harder and more durable than lacquer finishes.
- Timber Veneer Finishes are 100% natural, so each have variations in grain and colour. All come stained and sealed with a protective UV finish.
- NZ-made cabinetry with reversible door options.
- Finger pull, handleless door fronts >
- Lighting options also available at an additional cost.

## **TECHNICAL DRAWINGS**

Top

Front Side Section

Inside