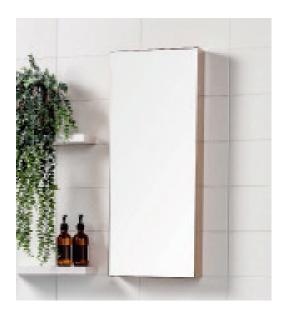

#### **DESCRIPTION**

300 - 1 Door, 2 Glass Shelves

PRODUCT CODE

M301 / M301T

### **FEATURES**

- Dimensions W 295 x H 750 x D 120mm
- Available in White, Custom Colour Paint or Timber Veneer finishes.
- White Paint The paint used on our products is polyurethane or UV based. It is five times harder and more durable than lacquer finishes.
- Timber Veneer Finishes are 100% natural, so each have variations in grain and colour. All come stained and sealed with a protective UV finish.
- NZ-made cabinetry with reversible door options.
- Finger pull, handleless door fronts >
- Lighting options also available at an additional cost.