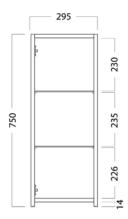

### **FEATURES**

- Dimensions W 295 x H 750 x D 120mm
- Available in White, Custom Colour Paint or Timber Veneer finishes.
- White Paint The paint used on our products is polyurethane or UV based. It is five times harder and more durable than lacquer finishes.
- Timber Veneer Finishes are 100% natural, so each have variations in grain and colour. All come stained and sealed with a protective UV finish.
- NZ-made cabinetry with reversible door options.
- Finger pull, handleless door fronts >
- Lighting options also available at an additional cost.

## **TECHNICAL DRAWINGS**

Top

Front Side Section

Inside