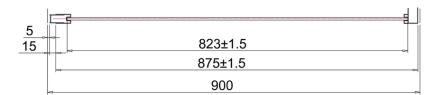

## **FEATURES**

- Dimensions W875 x H1950mm
- · Satin silver chrome finish frame with clear glass.
- 6mm toughened safety glass with 3M Ultimate Glass Protection System.
- Power Showerproof all shower screens and panels are laminated and treated to ensure the screen will not go damp or discolour, provides daily easy cleaning.
- · To be fitted with Clear 6 Infold Shower door.
- · Adjustment: 875 890mm.
- · Reversible design.

## **NOTES**

Acrylic wall liners and upstands are custom-made and are supplied after wall-to-wall GIB measurements have been provided. Drawing indicates the technical measurement only and is not a reflection of how the unit will look. Sizes are nominal only. All drawings in millimeters. Drawings not to scale. March 2022.