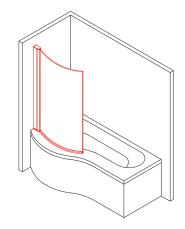

## **FEATURES**

- Dimensions L900 x H1450
- Aluminum alloy profile with safety glass.
- Safety glass with 3M easy clean coating.
- Screen opens both inwards and outwards.
- Can be fitted to either left or right hand baths.
- To be fitted with B Shower Bath.

## **TECHNICAL DRAWINGS**

Top