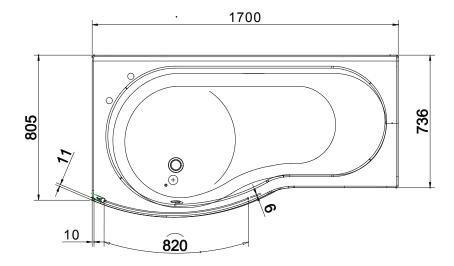

## **TECHNICAL DRAWINGS**

Top

## NOTES

Sold separately. Baths cannot be rebated into walls if using the glass screen. Glass screens must be installed on flat edge baths only. Drawing indicates the technical measurement only and is not a reflection of how the unit will look. Sizes are nominal only. All drawings in millimeters. Drawings not to scale. September 2019.