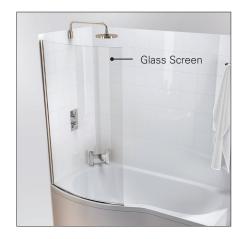

## **B** Shower Bath

DESCRIPTION PRODUCT CODE

B Shower Bath - Glass Screen

2A1.1207

## **FEATURES**

- Dimensions L900 x H1450
- Aluminum alloy profile with safety glass.
- Safety glass with 3M easy clean coating.
- Screen opens both inwards and outwards.
- Can be fitted to either left or right hand baths.
- To be fitted with B Shower Bath.