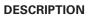

# **Square Shower Bath**

Square Shower Bath - Glass Screen (Fixed)

### FEATURES

- Dimensions L850 x H1550 x W850 mm
- Aluminum alloy profile with safety glass.
- Safety glass with 3M easy clean coating.
- Can be fitted to either left or right hand baths.
- To be fitted with Square Shower Bath.