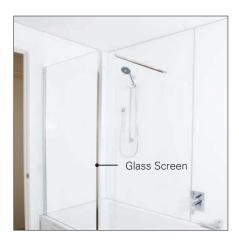

#### **TECHNICAL DRAWINGS**

Тор

#### NOTES

Sold separately. Baths cannot be rebated into walls if using the glass screen. Glass screens must be installed on flat edge baths only. Drawing indicates the technical measurement only and is not a reflection of how the unit will look. Sizes are nominal only. All drawings in millimeters. Drawings not to scale. September 2019.