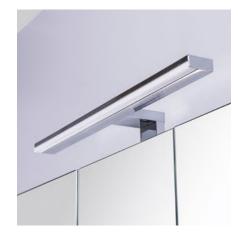

#### **DESCRIPTION**

LED Mirror Light, 800mm

**PRODUCT CODE** 2995.814

### **FEATURES**

- Dimensions W 800 x H 100 x D 25 mm
- Install on mirror cabinets
- Fitted with a built-in driver, for direct mains connection
- T-bar shape, long head of the fitting ensures an even illumination across the mirror front
- Aluminium and acrylic cover material, chrome finish
- Cool white colour temperature, 4100K
- 10W / 230V / 500LM
- IP44 rated conforms to CE and ROHS standards