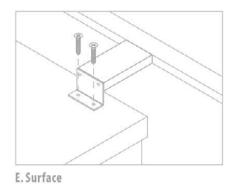

# Accessories



#### **DESCRIPTION**

LED Mirror Light, 800mm

**PRODUCT CODE** 2995.814



### **FEATURES**

- Dimensions W 800 x H 100 x D 25 mm
- Install on mirror cabinets
- Fitted with a built-in driver, for direct mains connection
- T-bar shape, long head of the fitting ensures an even illumination across the mirror front
- Aluminium and acrylic cover material, chrome finish
- Cool white colour temperature, 4100K
- 10W / 230V / 500LM
- IP44 rated conforms to CE and ROHS standards



### **TECHNICAL DRAWINGS**



# **INSTALLATION**



## **NOTES**

Drawing indicates the technical measurement only and is not a reflection of how the unit will look. Sizes are nominal only. All drawings in millimeters. Drawings not to scale. May 2025.