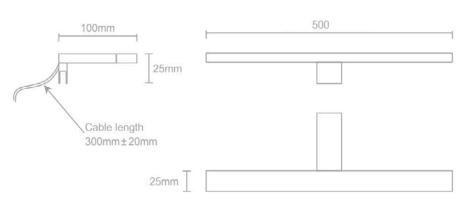

## FEATURES

- Dimensions W 500 x H 100 x D 25 mm
- Install on mirror cabinets
- Fitted with a built-in driver, for direct mains connection
- T-bar shape, long head of the fitting ensures an even illumination across the mirror front
- Aluminium and acrylic cover material, chrome finish
- Cool white colour temperature, 4100K
- 6W / 230V / 300LM
- IP44 rated conforms to CE and ROHS standards

#### **TECHNICAL DRAWINGS**

#### NOTES

Drawing indicates the technical measurement only and is not a reflection of how the unit will look. Sizes are nominal only. All drawings in millimeters. Drawings not to scale. May 2025.