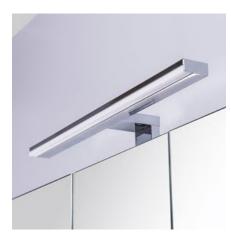

### DESCRIPTION

LED Mirror Light, 500mm

**PRODUCT CODE** 2995.514

## FEATURES

- Dimensions W 500 x H 100 x D 25 mm
- Install on mirror cabinets
- Fitted with a built-in driver, for direct mains connection
- T-bar shape, long head of the fitting ensures an even illumination across the mirror front
- Aluminium and acrylic cover material, chrome finish
- Cool white colour temperature, 4100K
- 6W / 230V / 300LM
- IP44 rated conforms to CE and ROHS standards