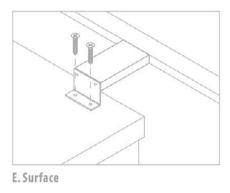

# Accessories

### DESCRIPTION

LED Mirror Light, 500mm



**PRODUCT CODE** 2995.514



## FEATURES

- Dimensions W 500 x H 100 x D 25 mm
- Install on mirror cabinets
- Fitted with a built-in driver, for direct mains connection
- T-bar shape, long head of the fitting ensures an even illumination across the mirror front
- Aluminium and acrylic cover material, chrome finish
- Cool white colour temperature, 4100K
- 6W / 230V / 300LM
- IP44 rated conforms to CE and ROHS standards



#### **TECHNICAL DRAWINGS**



#### INSTALLATION



#### NOTES

Drawing indicates the technical measurement only and is not a reflection of how the unit will look. Sizes are nominal only. All drawings in millimeters. Drawings not to scale. May 2025.