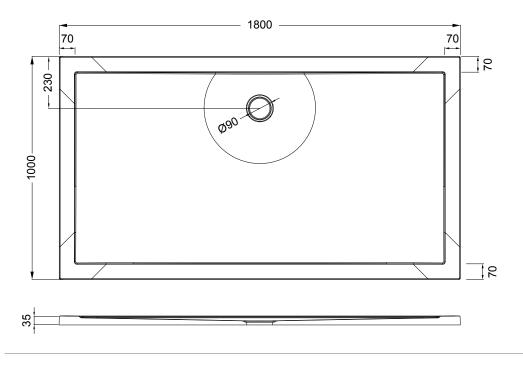

## FEATURES

- Dimensions W1800mm x H35mm x D1000mm
- Lightweight anti-bacterial acrylic shower tray designed with the best quality materials and a contemporary look.
- Designed to suit a range of shower configurations and enclosures, these superior slimline trays are built to last with impeccable strength.
- Comes with an easy clean waste, sealing tape and acrylic upstands on two sides.
- All trays are reinforced with a steel frame and then filled with foam to reduce "creaks".
- 90mm waste diameter
- Underside of tray pre-marked for fitting of feet

#### **TECHNICAL DRAWINGS**

#### NOTES

Drawing indicates the technical measurement only and is not a reflection of how the unit will look. Sizes are nominal only. All drawings in millimeters. Drawings not to scale.

MICHEL CÉSAR VCBC BURLINGTON LAUNDRY / WHERE BATHROOMS & LAUNDRIES COME TOGETHER BEAUTIFULLY /