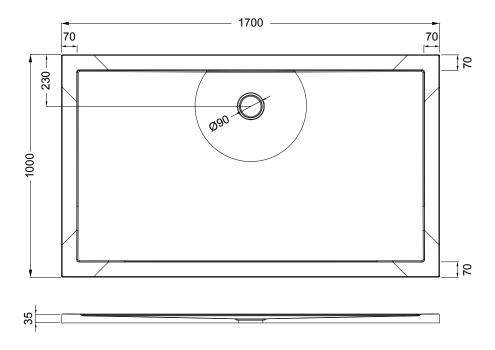

## **TECHNICAL DRAWINGS**

## **NOTES**

Drawing indicates the technical measurement only and is not a reflection of how the unit will look. Sizes are nominal only. All drawings in millimeters. Drawings not to scale.