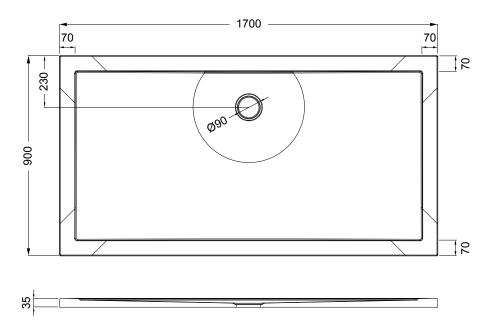

## **Acrylic Shower Tray**

DESCRIPTION

PRODUCT CODE

1B2.1342

Rectangle Shower Tray - 1700 x 900

## **FEATURES**

- Dimensions W1700mm x H35mm x D900mm
- Lightweight anti-bacterial acrylic shower tray designed with the best quality materials and a contemporary look.
- Designed to suit a range of shower configurations and enclosures, these superior slimline trays are built to last with impeccable strength.
- Comes with an easy clean waste, sealing tape and acrylic upstands on two sides.
- All trays are reinforced with a steel frame and then filled with foam to reduce "creaks".
- 90mm waste diameter
- Underside of tray pre-marked for fitting of feet

## **TECHNICAL DRAWINGS**

## **NOTES**

Drawing indicates the technical measurement only and is not a reflection of how the unit will look. Sizes are nominal only. All drawings in millimeters. Drawings not to scale.

/ WHERE BATHROOMS & LAUNDRIES COME TOGETHER BEAUTIFULLY /