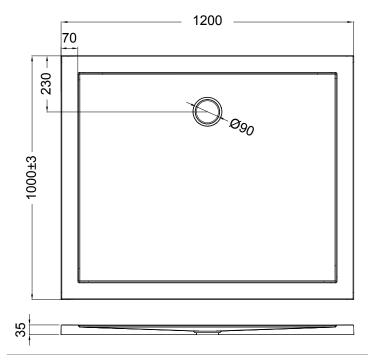

## **TECHNICAL DRAWINGS**

### **NOTES**

Drawing indicates the technical measurement only and is not a reflection of how the unit will look. Sizes are nominal only. All drawings in millimeters. Drawings not to scale.

#### **FEATURES**

- Dimensions W1200mm x H35mm x D1000mm
- Lightweight anti-bacterial acrylic shower tray designed with the best quality materials and a contemporary look.
- Designed to suit a range of shower configurations and enclosures, these superior slimline trays are built to last with impeccable strength.
- Comes with an easy clean waste, sealing tape and acrylic upstands on two sides.
- All trays are reinforced with a steel frame and then filled with foam to reduce "creaks".
- 90mm waste diameter
- Underside of tray pre-marked for fitting of feet