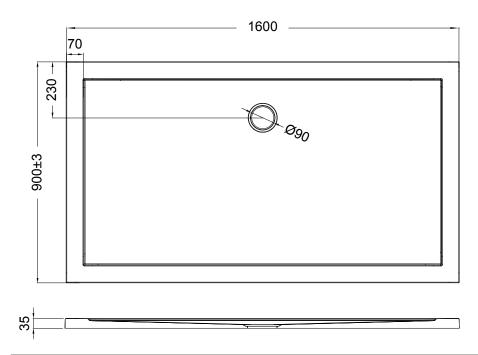

## **TECHNICAL DRAWINGS**

### **NOTES**

Drawing indicates the technical measurement only and is not a reflection of how the unit will look. Sizes are nominal only. All drawings in millimeters. Drawings not to scale.

#### **FEATURES**

- Dimensions W1600mm x H35mm x D900mm
- Lightweight anti-bacterial acrylic shower tray designed with the best quality materials and a contemporary look.
- Designed to suit a range of shower configurations and enclosures, these superior slimline trays are built to last with impeccable strength.
- Comes with an easy clean waste, sealing tape and acrylic upstands on two sides.
- All trays are reinforced with a steel frame and then filled with foam to reduce "creaks".
- 90mm waste diameter
- Underside of tray pre-marked for fitting of feet