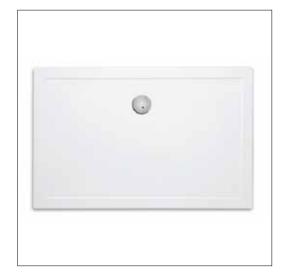

#### DESCRIPTION

Rectangle Shower Tray - 1600 x 900

PRODUCT CODE

1B2.1304

#### **FEATURES**

- Dimensions W1600mm x H35mm x D900mm
- Lightweight anti-bacterial acrylic shower tray designed with the best quality materials and a contemporary look.
- Designed to suit a range of shower configurations and enclosures, these superior slimline trays are built to last with impeccable strength.
- Comes with an easy clean waste, sealing tape and acrylic upstands on two sides.
- All trays are reinforced with a steel frame and then filled with foam to reduce "creaks".
- 90mm waste diameter
- Underside of tray pre-marked for fitting of feet