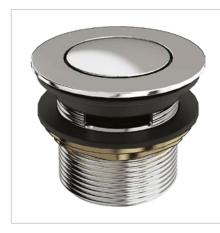

## DESCRIPTION

Bath Waste with Click-Clack Push Button (for baths with an overflow)

## FEATURES

- Dimensions: 69 dia x H61 mm
- 40mm bath waste (slotted)
- For use with baths with an overflow
- Brass body, chrome plated
- Press top of the waste to close/open
- Weight: 0.255 kg