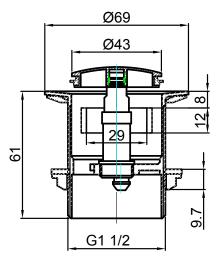

## FEATURES

- Dimensions: 69 dia x H61 mm
- 40mm bath waste (slotted)
- For use with baths with an overflow
- Brass body, chrome plated
- Press top of the waste to close/open
- Weight: 0.255 kg

#### **TECHNICAL DRAWINGS**

## Note:

For the each part, the dimension tolerance should be followed the list below.

| 0 ~ 100 | 101 ~ 200 | 201 ~ 400 | ≥401 |
|---------|-----------|-----------|------|
| ±1      | ±2        | ±3        | ±5   |

For the finished assembly, the dimension tolerance should be followed the list below.

| 0 ~ 300 | ≥301 |
|---------|------|
| ±2      | ±5   |

#### NOTES

Tap ware and accessories not included. Drawing indicates the technical measurement only and is not a reflection of how the unit will look. Sizes are nominal only. All drawings in millimeters. Drawings not to scale. September 2019.