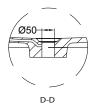

## **TECHNICAL DRAWINGS**

Top

Front

Side Section

## **NOTES**

\*Volume of water contained in the bath if filled to the overflow less 70 litres to allow for an average person in the bath. Not suitable for rim-mounted taps. Suction mats not to be used on this bath. Tapware and accessories not included. Drawing indicates the technical measurement only and is not a reflection of how the unit will look. Sizes are nominal only. All drawings in millimeters. Drawings not to scale. August 2019.