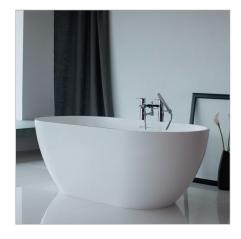

DESCRIPTION PRODUCT CODE

Form Grande Freestanding Natural Stone Bath

1B1.1311

## **FEATURES**

- Dimensions L1690 x H560 x W800 mm
- Weight 102kg
- Displaced Capacity 277 litres\*
- Manufactured using our natural stone and mineral technology, these baths are lighter in weight than most so that they don't weigh a tonne.
- Designed with a thick edge to have a more solid appearance. Average thickness throughout is 10mm.
- Hand polished for over 10 hours for a velvety smooth finish (non-glossy).
- Excellent heat retention so that you can enjoy your bath for longer.
- Comes with an integrated overflow and pop-up bath waste (1B2.1037).