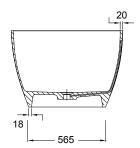

## **TECHNICAL DRAWINGS**

Top

Front

Side Section

## **FEATURES**

- Dimensions L1690 x H560 x W800 mm
- Weight 102kg
- Displaced Capacity 277 litres\*
- Manufactured using our natural stone and mineral technology, these baths are lighter in weight than most so that they don't weigh a tonne.
- Designed with a thick edge to have a more solid appearance. Average thickness throughout is 10mm.
- Hand polished for over 10 hours for a velvety smooth finish (non-glossy).
- Excellent heat retention so that you can enjoy your bath for longer.
- Comes with an integrated overflow and pop-up bath waste (1B2.1037).

## **NOTES**

\*Volume of water contained in the bath if filled to the overflow less 70 litres to allow for an average person in the bath. Not suitable for rim-mounted taps. Suction mats not to be used on this bath. Tapware and accessories not included. Drawing indicates the technical measurement only and is not a reflection of how the unit will look. Sizes are nominal only. All drawings in millimeters. Drawings not to scale. August 2019.