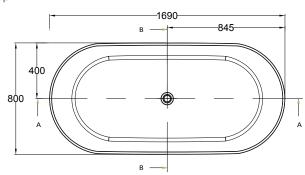

## **TECHNICAL DRAWINGS**

Top

Front

Side Section

## **FEATURES**

- Dimensions L1690 x H560 x W800 mm
- Weight 102kg
- Displaced Capacity 277 litres\*
- Manufactured using our natural stone and mineral technology, these baths are lighter in weight than most so that they don't weigh a tonne.
- Designed with a thick edge to have a more solid appearance. Average thickness throughout is 10mm.
- Hand polished for over 10 hours for a velvety smooth finish (non-glossy).
- Excellent heat retention so that you can enjoy your bath for longer.
- Comes with an integrated overflow and pop-up bath waste (1B2.1037).

## **NOTES**

\*Volume of water contained in the bath if filled to the overflow less 70 litres to allow for an average person in the bath. Not suitable for rim-mounted taps. Suction mats not to be used on this bath. Tapware and accessories not included. Drawing indicates the technical measurement only and is not a reflection of how the unit will look. Sizes are nominal only. All drawings in millimeters. Drawings not to scale. August 2019.