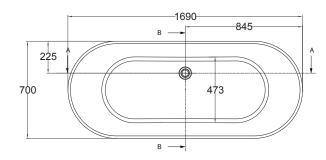

## **FEATURES**

- Dimensions L1690 x H580 x W700 mm
- Weight 90kg
- Displaced Capacity 179 litres\*
- Manufactured using our natural stone and mineral technology, these baths are lighter in weight than most so that they don't weigh a tonne.
- Designed with a thick edge to have a more solid appearance. Average thickness throughout is 10mm.
- Hand polished for over 10 hours for a velvety smooth finish (non-glossy).
- Excellent heat retention so that you can enjoy your bath for longer.
- Comes with an integrated overflow and pop-up bath waste (1B2.1037).

## **TECHNICAL DRAWINGS**

Top

Front

Side Section

## **NOTES**

\*Volume of water contained in the bath if filled to the overflow less 70 litres to allow for an average person in the bath. Not suitable for rim-mounted taps. Suction mats not to be used on this bath. Tapware and accessories not included. Drawing indicates the technical measurement only and is not a reflection of how the unit will look. Sizes are nominal only. All drawings in millimeters. Drawings not to scale. August 2019.