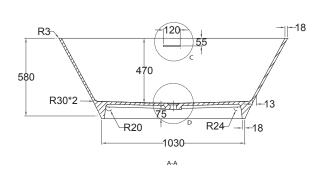

## **FEATURES**

- Dimensions L1690 x H580 x W700 mm
- Weight 90kg
- Displaced Capacity 179 litres\*
- Manufactured using our natural stone and mineral technology, these baths are lighter in weight than most so that they don't weigh a tonne.
- Designed with a thick edge to have a more solid appearance. Average thickness throughout is 10mm.
- Hand polished for over 10 hours for a velvety smooth finish (non-glossy).
- Excellent heat retention so that you can enjoy your bath for longer.
- Comes with an integrated overflow and pop-up bath waste (1B2.1037).

## **TECHNICAL DRAWINGS**

Top

Front

Side Section

## **NOTES**

\*Volume of water contained in the bath if filled to the overflow less 70 litres to allow for an average person in the bath. Not suitable for rim-mounted taps. Suction mats not to be used on this bath. Tapware and accessories not included. Drawing indicates the technical measurement only and is not a reflection of how the unit will look. Sizes are nominal only. All drawings in millimeters. Drawings not to scale. August 2019.