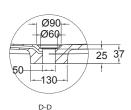

## **FEATURES**

- Dimensions L1690 x H580 x W700 mm
- Weight 90kg
- Displaced Capacity 179 litres\*
- Manufactured using our natural stone and mineral technology, these baths are lighter in weight than most so that they don't weigh a tonne.
- Designed with a thick edge to have a more solid appearance. Average thickness throughout is 10mm.
- Hand polished for over 10 hours for a velvety smooth finish (non-glossy).
- Excellent heat retention so that you can enjoy your bath for longer.
- Comes with an integrated overflow and pop-up bath waste (1B2.1037).

## **TECHNICAL DRAWINGS**

Top

Front

Side Section

## **NOTES**

\*Volume of water contained in the bath if filled to the overflow less 70 litres to allow for an average person in the bath. Not suitable for rim-mounted taps. Suction mats not to be used on this bath. Tapware and accessories not included. Drawing indicates the technical measurement only and is not a reflection of how the unit will look. Sizes are nominal only. All drawings in millimeters. Drawings not to scale. August 2019.