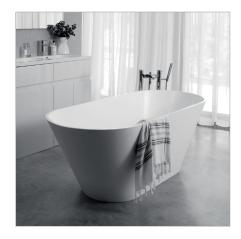

## Sonit

DESCRIPTION PRODUCT CODE

Sonit Freestanding Natural Stone Bath

1B1.1310

## **FEATURES**

- Dimensions L1690 x H580 x W700 mm
- Weight 90kg
- Displaced Capacity 179 litres\*
- Manufactured using our natural stone and mineral technology, these baths are lighter in weight than most so that they don't weigh a tonne.
- Designed with a thick edge to have a more solid appearance. Average thickness throughout is 10mm.
- Hand polished for over 10 hours for a velvety smooth finish (non-glossy).
- Excellent heat retention so that you can enjoy your bath for longer.
- Comes with an integrated overflow and pop-up bath waste (1B2.1037).