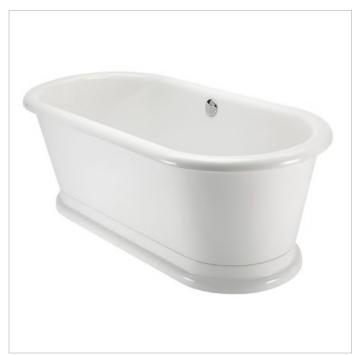

## London round soaking tub

Code Name

1B1.1256 London round soaking tub

Finishes: White Product Type: Traditional Material: TSFR Tap holes: 0

Size: 850 x 1800 x 633 mm

Weight: 52 kg

Barcode: E18 (5055806003828)