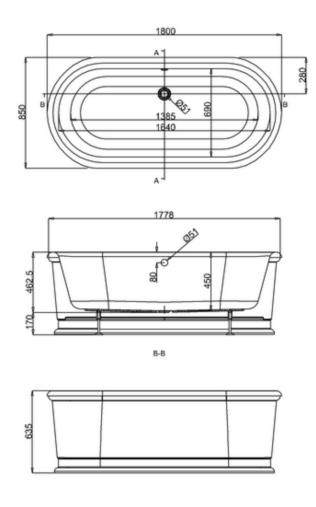

## London round soaking tub

Code Name

1B1.1256 London round soaking tub

Finishes: White Product Type: Traditional Material: TSFR Tap holes: 0

Size: 850 x 1800 x 633 mm

Weight: 52 kg

Barcode: E18 (5055806003828)

Displaced capacity: 200 litres (bath's capacity less 70 litres)

The exterior of this bath can be painted, if you wish to paint yours then this can be done by using Acrylic based primers and paints, you should seek advice from the paint manufacturer for suitable products and process
Supplied with pre-fitted overflow/waste.
Not suitable for rim-mounted taps
This is a one piece bath.