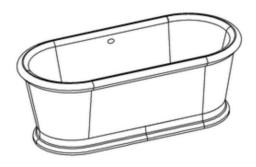

## London round soaking tub

Code Name

1B1.1256 London round soaking tub

Finishes: White Product Type: Traditional Material: TSFR Tap holes: 0

Size: 850 x 1800 x 633 mm

Weight: 52 kg

Barcode: E18 (5055806003828)

Displaced capacity: 200 litres (bath's capacity less 70 litres)

The exterior of this bath can be painted, if you wish to paint yours then this can be done by using Acrylic based primers and paints, you should seek advice from the paint manufacturer for suitable products and process
Supplied with pre-fitted overflow/waste.
Not suitable for rim-mounted taps
This is a one piece bath.