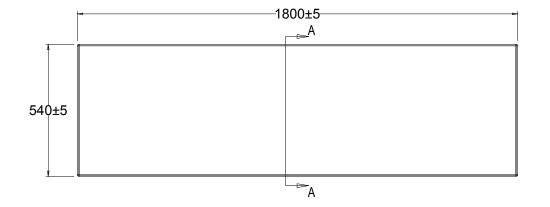

## **FEATURES**

- Dimensions L1800 x H540 x W38 mm
- Material Acrylic panel fully reinforced with GRP.
- Pair it with our Drop In Bath 1800mm Drop You (1B1.1149) or Drop Me (1B1.1141)
- Supplied with legs and adjustable telescopic arms (adjustable in height for leveling from 110-150mm).
- Easy remove and refit panel with magnetic plate that marries up with the inside of the panel.
- All baths and components sold separately.

## **TECHNICAL DRAWINGS**

Top

Front Side Section