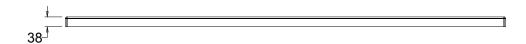

## **FEATURES**

- Dimensions L1800 x H540 x W38 mm
- Material Acrylic panel fully reinforced with GRP.
- Pair it with our Drop In Bath 1800mm Drop You (1B1.1149) or Drop Me (1B1.1141)
- Supplied with legs and adjustable telescopic arms (adjustable in height for leveling from 110-150mm).
- Easy remove and refit panel with magnetic plate that marries up with the inside of the panel.
- All baths and components sold separately.

## **TECHNICAL DRAWINGS**

Top

Front Side Section