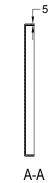

## **FEATURES**

- Dimensions L1800 x H540 x W38 mm
- Material Acrylic panel fully reinforced with GRP.
- Pair it with our Drop In Bath 1800mm Drop You (1B1.1149) or Drop Me (1B1.1141)
- Supplied with legs and adjustable telescopic arms (adjustable in height for leveling from 110-150mm).
- Easy remove and refit panel with magnetic plate that marries up with the inside of the panel.
- All baths and components sold separately.

## **TECHNICAL DRAWINGS**

Top

Front Side Section