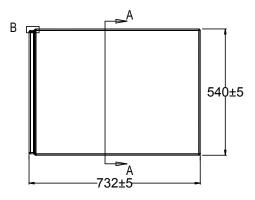

## **FEATURES**

- Dimensions L732 x H540 x W38 mm
- Material Acrylic panel fully reinforced with GRP.
- Pair it with our Drop In Bath 1700mm Drop You (1B1.1148) or Drop Me (1B1.1140).
- Supplied with legs and adjustable telescopic arms (adjustable in height for leveling from 110-150mm).
- Easy remove and refit panel with magnetic plate that marries up with the inside of the panel.
- All baths and components sold separately.

## **TECHNICAL DRAWINGS**

Top

Front

Side Section