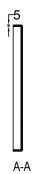

## **FEATURES**

- Dimensions L732 x H540 x W38 mm
- Material Acrylic panel fully reinforced with GRP.
- Pair it with our Drop In Bath 1700mm Drop You (1B1.1148) or Drop Me (1B1.1140).
- Supplied with legs and adjustable telescopic arms (adjustable in height for leveling from 110-150mm).
- Easy remove and refit panel with magnetic plate that marries up with the inside of the panel.
- All baths and components sold separately.

## **TECHNICAL DRAWINGS**

Top

Front

Side Section