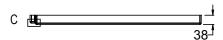

## **FEATURES**

- Dimensions L732 x H540 x W38 mm
- Material Acrylic panel fully reinforced with GRP.
- Pair it with our Drop In Bath 1700mm Drop You (1B1.1148) or Drop Me (1B1.1140).
- Supplied with legs and adjustable telescopic arms (adjustable in height for leveling from 110-150mm).
- Easy remove and refit panel with magnetic plate that marries up with the inside of the panel.
- All baths and components sold separately.

## **TECHNICAL DRAWINGS**

Top

Front

Side Section