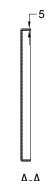

## **FEATURES**

- Dimensions L1700 x H540 x W38 mm
- Material Acrylic panel fully reinforced with GRP.
- Pair it with our Drop In Bath 1700mm Drop You (1B1.1148) or Drop Me (1B1.1140)
- Supplied with legs and adjustable telescopic arms (adjustable in height for leveling from 110-150mm).
- Easy remove and refit panel with magnetic plate that marries up with the inside of the panel.
- All baths and components sold separately.

## **TECHNICAL DRAWINGS**

Tor

Front Side Section