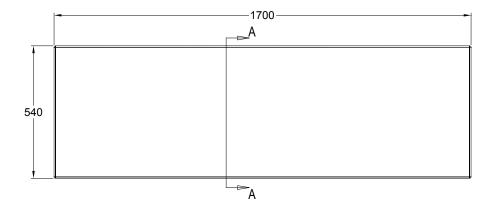

## **FEATURES**

- Dimensions L1700 x H540 x W38 mm
- Material Acrylic panel fully reinforced with GRP.
- Pair it with our Drop In Bath 1700mm Drop You (1B1.1148) or Drop Me (1B1.1140)
- Supplied with legs and adjustable telescopic arms (adjustable in height for leveling from 110-150mm).
- Easy remove and refit panel with magnetic plate that marries up with the inside of the panel.
- All baths and components sold separately.

## **TECHNICAL DRAWINGS**

Tor

Front Side Section