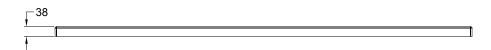

## **FEATURES**

- Dimensions L1700 x H540 x W38 mm
- Material Acrylic panel fully reinforced with GRP.
- Pair it with our Drop In Bath 1700mm Drop You (1B1.1148) or Drop Me (1B1.1140)
- Supplied with legs and adjustable telescopic arms (adjustable in height for leveling from 110-150mm).
- Easy remove and refit panel with magnetic plate that marries up with the inside of the panel.
- All baths and components sold separately.

## **TECHNICAL DRAWINGS**

Tor

Front Side Section