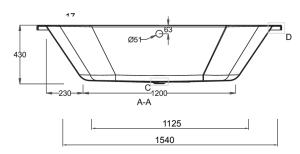

### FEATURES

- Dimensions L1800 x H430\* x W800 mm
- Weight 26.75kg
- Displaced Capacity 150 litres\*\*
- Material Acrylic with 8mm steel rod and Cleargreen reinforcement (uses 30% recycled materials).
- An acrylic that has a sensual surface with excellent thermal properties it is able to retain heat, warm to touch, and is UV resistant.
- Comes with predrilled overflow hole.
- Included pop-up bath waste (TW2).
- Pair it with Drop In Bath Components bath screen, front panel, end panel or 4-sided skirt.

#### **TECHNICAL DRAWINGS**

Тор

Back

Front

Side Section