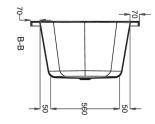

# Drop You Bath

#### DESCRIPTION

Drop In Bath - Drop You 1800mm

## **PRODUCT CODE** 1B1.1149

•

### FEATURES

- Dimensions L1800 x H430\* x W800 mm
- Weight 26.75kg
- Displaced Capacity 150 litres\*\*
- Material Acrylic with 8mm steel rod and Cleargreen reinforcement (uses 30% recycled materials).
- An acrylic that has a sensual surface with excellent thermal properties it is able to retain heat, warm to touch, and is UV resistant.
- Comes with predrilled overflow hole.
- Included pop-up bath waste (TW2).
- Pair it with Drop In Bath Components bath screen, front panel, end panel or 4-sided skirt.

#### **TECHNICAL DRAWINGS**

Тор



Back



Front



Side Section



#### NOTES

Tapware and accessories not included. Drop In Bath Components sold separately. \*Height does not include feet or panels. Height of feet adjustable from 110 - 150mm. Baths cannot be rebated into walls if use bath glass screens. \*\*Volume of water contained in the bath filled to the overflow, less 70 litres, to allow for an average person in the bath. Suction mats not to be used on this bath. Drawing indicates the technical measurement only and is not a reflection of how the unit will look. Sizes are nominal only. All drawings in millimeters. Drawings not to scale. October 2019.