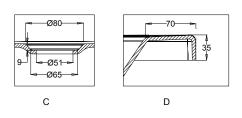

#### **TECHNICAL DRAWINGS**

Тор

Back

Front

Side Section

#### NOTES

Tapware and accessories not included. Drop In Bath Components sold separately. \*Height does not include feet or panels. Height of feet adjustable from 110 - 150mm. Baths cannot be rebated into walls if use bath glass screens. \*\*Volume of water contained in the bath filled to the overflow, less 70 litres, to allow for an average person in the bath. Suction mats not to be used on this bath. Drawing indicates the technical measurement only and is not a reflection of how the unit will look. Sizes are nominal only. All drawings in millimeters. Drawings not to scale. October 2019.