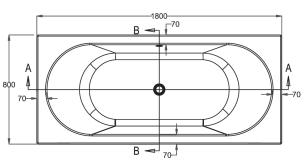

### FEATURES

- Dimensions L1800 x H430\* x W800 mm
- Weight 26.75kg
- Displaced Capacity 150 litres\*\*
- Material Acrylic with 8mm steel rod and Cleargreen reinforcement (uses 30% recycled materials).
- An acrylic that has a sensual surface with excellent thermal properties it is able to retain heat, warm to touch, and is UV resistant.
- Comes with predrilled overflow hole.
- Included pop-up bath waste (TW2).
- Pair it with Drop In Bath Components bath screen, front panel, end panel or 4-sided skirt.

#### **TECHNICAL DRAWINGS**

Тор

Back

Front

Side Section