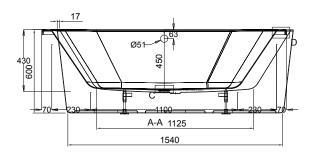

## **FEATURES**

- Dimensions L1700 x H430\* x W750 mm
- Weight 24.75kg
- Displaced Capacity 110 litres\*\*
- Material Acrylic with 8mm steel rod and Cleargreen reinforcement (uses 30% recycled materials).
- An acrylic that has a sensual surface with excellent thermal properties it is able to retain heat, warm to touch, and is UV resistant.
- Comes with predrilled overflow hole.
- Included pop-up bath waste (TW2).
- Pair it with Drop In Bath Components bath screen, front panel, end panel or 4-sided skirt.

## **TECHNICAL DRAWINGS**

Top

Back

Front

Side Section

## **NOTES**

Tapware and accessories not included. Drop In Bath Components sold separately. \*Height does not include feet or panels. Height of feet adjustable from 110-150mm. Baths cannot be rebated into walls if use bath glass screens. \*\*Volume of water contained in the bath filled to the overflow, less 70 litres, to allow for an average person in the bath. Suction mats not to be used on this bath. Drawing indicates the technical measurement only and is not a reflection of how the unit will look. Sizes are nominal only. All drawings in millimeters. Drawings not to scale. October 2019.