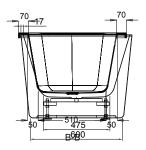

## **FEATURES**

- Dimensions L1700 x H430\* x W750 mm
- Weight 24.75kg
- Displaced Capacity 110 litres\*\*
- Material Acrylic with 8mm steel rod and Cleargreen reinforcement (uses 30% recycled materials).
- An acrylic that has a sensual surface with excellent thermal properties it is able to retain heat, warm to touch, and is UV resistant.
- Comes with predrilled overflow hole.
- Included pop-up bath waste (TW2).
- Pair it with Drop In Bath Components bath screen, front panel, end panel or 4-sided skirt.

## **TECHNICAL DRAWINGS**

Top

Back

Front

Side Section

## **NOTES**

Tapware and accessories not included. Drop In Bath Components sold separately. \*Height does not include feet or panels. Height of feet adjustable from 110-150mm. Baths cannot be rebated into walls if use bath glass screens. \*\*Volume of water contained in the bath filled to the overflow, less 70 litres, to allow for an average person in the bath. Suction mats not to be used on this bath. Drawing indicates the technical measurement only and is not a reflection of how the unit will look. Sizes are nominal only. All drawings in millimeters. Drawings not to scale. October 2019.