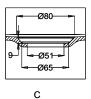

## **FEATURES**

- Dimensions L1700 x H430\* x W750 mm
- Weight 24.75kg
- Displaced Capacity 110 litres\*\*
- Material Acrylic with 8mm steel rod and Cleargreen reinforcement (uses 30% recycled materials).
- An acrylic that has a sensual surface with excellent thermal properties it is able to retain heat, warm to touch, and is UV resistant.
- Comes with predrilled overflow hole.
- Included pop-up bath waste (TW2).
- Pair it with Drop In Bath Components bath screen, front panel, end panel or 4-sided skirt.

## **NOTES**

Tapware and accessories not included. Drop In Bath Components sold separately. \*Height does not include feet or panels. Height of feet adjustable from 110-150mm. Baths cannot be rebated into walls if use bath glass screens. \*\*Volume of water contained in the bath filled to the overflow, less 70 litres, to allow for an average person in the bath. Suction mats not to be used on this bath. Drawing indicates the technical measurement only and is not a reflection of how the unit will look. Sizes are nominal only. All drawings in millimeters. Drawings not to scale. October 2019.