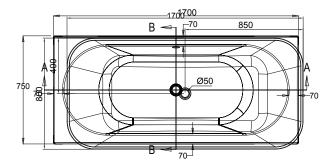

## **FEATURES**

- Dimensions L1700 x H430\* x W750 mm
- Weight 24.75kg
- Displaced Capacity 110 litres\*\*
- Material Acrylic with 8mm steel rod and Cleargreen reinforcement (uses 30% recycled materials).
- An acrylic that has a sensual surface with excellent thermal properties it is able to retain heat, warm to touch, and is UV resistant.
- Comes with predrilled overflow hole.
- Included pop-up bath waste (TW2).
- Pair it with Drop In Bath Components bath screen, front panel, end panel or 4-sided skirt.

## **TECHNICAL DRAWINGS**

Top

Back

Front

Side Section

## **NOTES**

Tapware and accessories not included. Drop In Bath Components sold separately. \*Height does not include feet or panels. Height of feet adjustable from 110-150mm. Baths cannot be rebated into walls if use bath glass screens. \*\*Volume of water contained in the bath filled to the overflow, less 70 litres, to allow for an average person in the bath. Suction mats not to be used on this bath. Drawing indicates the technical measurement only and is not a reflection of how the unit will look. Sizes are nominal only. All drawings in millimeters. Drawings not to scale. October 2019.