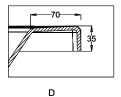

## **FEATURES**

- Dimensions L1700 x H430\* x W750 mm
- Weight 24.75kg
- Displaced Capacity 110 litres\*\*
- Material Acrylic with 8mm steel rod and Cleargreen reinforcement (uses 30% recycled materials).
- An acrylic that has a sensual surface with excellent thermal properties it is able to retain heat, warm to touch, and is UV resistant.
- Comes with predrilled overflow hole.
- Included pop-up bath waste (TW2).
- Pair it with Drop In Bath Components bath screen, front panel, end panel or 4-sided skirt.

## **NOTES**

Tapware and accessories not included. Drop In Bath Components sold separately. \*Height does not include feet or panels. Height of feet adjustable from 110-150mm. Baths cannot be rebated into walls if use bath glass screens. \*\*Volume of water contained in the bath filled to the overflow, less 70 litres, to allow for an average person in the bath. Suction mats not to be used on this bath. Drawing indicates the technical measurement only and is not a reflection of how the unit will look. Sizes are nominal only. All drawings in millimeters. Drawings not to scale. October 2019.