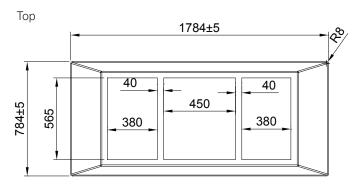

## **FEATURES**

- Dimensions L1784 x H578 x W784 mm
- Material Acrylic panel fully reinforced with GRP.
- Pair it with our Drop In Bath 1800mm Drop You (1B1.1149) or Drop Me (1B1.1141).
- Supplied with legs and adjustable telescopic arms (adjustable in height for leveling from 110-150mm).
- All baths and components sold separately.

## **TECHNICAL DRAWINGS**

Front Side Section