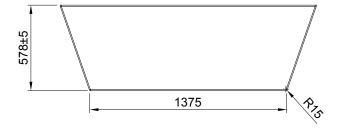

## **FEATURES**

- Dimensions L1784 x H578 x W784 mm
- Material Acrylic panel fully reinforced with GRP.
- Pair it with our Drop In Bath 1800mm Drop You (1B1.1149) or Drop Me (1B1.1141).
- Supplied with legs and adjustable telescopic arms (adjustable in height for leveling from 110-150mm).
- All baths and components sold separately.

## **TECHNICAL DRAWINGS**

Front Side Section