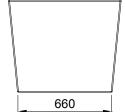

## **FEATURES**

- Dimensions L1784 x H578 x W784 mm
- Material Acrylic panel fully reinforced with GRP.
- Pair it with our Drop In Bath 1800mm Drop You (1B1.1149) or Drop Me (1B1.1141).
- Supplied with legs and adjustable telescopic arms (adjustable in height for leveling from 110-150mm).
- All baths and components sold separately.

## **TECHNICAL DRAWINGS**

Front Side Section