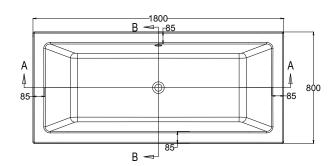

## **TECHNICAL DRAWINGS**

Top

Front

Side Section

## **NOTES**

Tapware and accessories not included. Drop In Bath Components sold separately. \*Height does not include feet or panels. Height of feet adjustable from 110-150mm. Baths cannot be rebated into walls if use bath glass screens. \*\*Volume of water contained in the bath filled to the overflow, less 70 litres, to allow for an average person in the bath. Suction mats not to be used on this bath. Drawing indicates the technical measurement only and is not a reflection of how the unit will look. Sizes are nominal only. All drawings in millimeters. Drawings not to scale. October 2019.