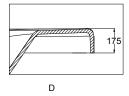

## **TECHNICAL DRAWINGS**

Top

Front

Side Section

## **NOTES**

Tapware and accessories not included. Drop In Bath Components sold separately. \*Height does not include feet or panels. Height of feet adjustable from 110-150mm. Baths cannot be rebated into walls if use bath glass screens. \*\*Volume of water contained in the bath filled to the overflow, less 70 litres, to allow for an average person in the bath. Suction mats not to be used on this bath. Drawing indicates the technical measurement only and is not a reflection of how the unit will look. Sizes are nominal only. All drawings in millimeters. Drawings not to scale. October 2019.