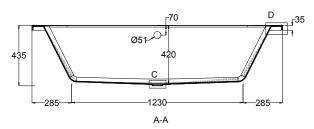

## **FEATURES**

- Dimensions L1800 x H415\* x W800 mm
- Weight 26.75kg
- Displaced Capacity 145 litres\*\*
- Material Acrylic with 8mm steel rod and Cleargreen reinforcement (uses 30% recycled materials).
- An acrylic that has a sensual surface with excellent thermal properties it is able to retain heat, warm to touch, and is UV resistant.
- Comes with predrilled overflow hole.
- Included pop-up bath waste (TW2).
- Pair it with Drop In Bath Components bath screen, front panel, end panel or 4-sided skirt.

## **TECHNICAL DRAWINGS**

Top

Front

Side Section

## **NOTES**

Tapware and accessories not included. Drop In Bath Components sold separately. \*Height does not include feet or panels. Height of feet adjustable from 110-150mm. Baths cannot be rebated into walls if use bath glass screens. \*\*Volume of water contained in the bath filled to the overflow, less 70 litres, to allow for an average person in the bath. Suction mats not to be used on this bath. Drawing indicates the technical measurement only and is not a reflection of how the unit will look. Sizes are nominal only. All drawings in millimeters. Drawings not to scale. October 2019.