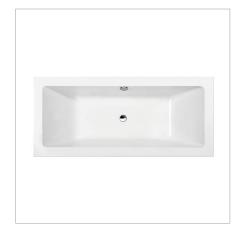

## Drop Me Bath

DESCRIPTION PRODUCT CODE

Drop In Bath - Drop Me 1800mm

1B1.1141

## **FEATURES**

- Dimensions L1800 x H415\* x W800 mm
- Weight 26.75kg
- Displaced Capacity 145 litres\*\*
- Material Acrylic with 8mm steel rod and Cleargreen reinforcement (uses 30% recycled materials).
- An acrylic that has a sensual surface with excellent thermal properties it is able to retain heat, warm to touch, and is UV resistant.
- Comes with predrilled overflow hole.
- Included pop-up bath waste (TW2).
- Pair it with Drop In Bath Components bath screen, front panel, end panel or 4-sided skirt.