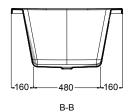

## **FEATURES**

- Dimensions L1800 x H415\* x W800 mm
- Weight 26.75kg
- Displaced Capacity 145 litres\*\*
- Material Acrylic with 8mm steel rod and Cleargreen reinforcement (uses 30% recycled materials).
- An acrylic that has a sensual surface with excellent thermal properties it is able to retain heat, warm to touch, and is UV resistant.
- Comes with predrilled overflow hole.
- Included pop-up bath waste (TW2).
- Pair it with Drop In Bath Components bath screen, front panel, end panel or 4-sided skirt.

## **TECHNICAL DRAWINGS**

Top

Front

Side Section

## **NOTES**

Tapware and accessories not included. Drop In Bath Components sold separately. \*Height does not include feet or panels. Height of feet adjustable from 110-150mm. Baths cannot be rebated into walls if use bath glass screens. \*\*Volume of water contained in the bath filled to the overflow, less 70 litres, to allow for an average person in the bath. Suction mats not to be used on this bath. Drawing indicates the technical measurement only and is not a reflection of how the unit will look. Sizes are nominal only. All drawings in millimeters. Drawings not to scale. October 2019.