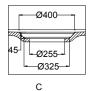

## **TECHNICAL DRAWINGS**

Top

Front

Side Section

## **NOTES**

Tapware and accessories not included. Drop In Bath Components sold separately. \*Height does not include feet or panels. Height of feet adjustable from 110-150mm. Baths cannot be rebated into walls if use bath glass screens. \*\*Volume of water contained in the bath filled to the overflow, less 70 litres, to allow for an average person in the bath. Suction mats not to be used on this bath. Drawing indicates the technical measurement only and is not a reflection of how the unit will look. Sizes are nominal only. All drawings in millimeters. Drawings not to scale. October 2019.