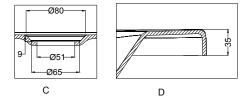

#### **TECHNICAL DRAWINGS**

Тор

Front

Side Section

#### FEATURES

- Dimensions L1700 x H415\* x W750 mm
- Weight 24.75kg
- Displaced Capacity 108 litres\*\*
- Material Acrylic with 8mm steel rod and Cleargreen reinforcement (uses 30% recycled materials).
- An acrylic that has a sensual surface with excellent thermal properties it is able to retain heat, warm to touch, and is UV resistant.
- Comes with predrilled overflow hole.
- Included pop-up bath waste (TW2).
- Pair it with Drop In Bath Components bath screen, front panel, end panel or 4-sided skirt.