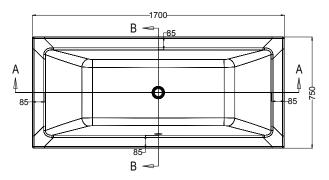

#### **TECHNICAL DRAWINGS**

Тор

Front

Side Section

#### FEATURES

- Dimensions L1700 x H415\* x W750 mm
- Weight 24.75kg
- Displaced Capacity 108 litres\*\*
- Material Acrylic with 8mm steel rod and Cleargreen reinforcement (uses 30% recycled materials).
- An acrylic that has a sensual surface with excellent thermal properties it is able to retain heat, warm to touch, and is UV resistant.
- Comes with predrilled overflow hole.
- Included pop-up bath waste (TW2).
- Pair it with Drop In Bath Components bath screen, front panel, end panel or 4-sided skirt.