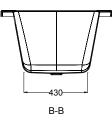

#### **TECHNICAL DRAWINGS**

Тор

Front

Side Section

#### FEATURES

- Dimensions L1700 x H415\* x W750 mm
- Weight 24.75kg
- Displaced Capacity 108 litres\*\*
- Material Acrylic with 8mm steel rod and Cleargreen reinforcement (uses 30% recycled materials).
- An acrylic that has a sensual surface with excellent thermal properties it is able to retain heat, warm to touch, and is UV resistant.
- Comes with predrilled overflow hole.
- Included pop-up bath waste (TW2).
- Pair it with Drop In Bath Components bath screen, front panel, end panel or 4-sided skirt.