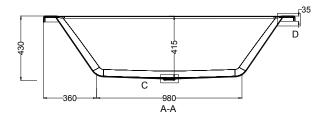

#### **TECHNICAL DRAWINGS**

Тор

Front

Side Section

#### FEATURES

- Dimensions L1700 x H415\* x W750 mm
- Weight 24.75kg
- Displaced Capacity 108 litres\*\*
- Material Acrylic with 8mm steel rod and Cleargreen reinforcement (uses 30% recycled materials).
- An acrylic that has a sensual surface with excellent thermal properties it is able to retain heat, warm to touch, and is UV resistant.
- Comes with predrilled overflow hole.
- Included pop-up bath waste (TW2).
- Pair it with Drop In Bath Components bath screen, front panel, end panel or 4-sided skirt.