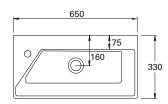

## **TECHNICAL DRAWINGS**

Top

Back of Basin

## **FEATURES**

- Dimensions W650 x H150 x D330 mm
- Available in widths 550 and 650 (single bowl).
- Slim depth of 330mm
- Offset left tap
- Ceramic top with overflow from Europe
- Can be combined with a White painted or Melamine 2 door cabinet

## **NOTES**

Excludes tap ware and accessories. Drawing indicates the technical measurement only and is not a reflection of how the product will look. Sizes are nominal only. All drawings in millimeters. Drawings not to scale. September 2019.