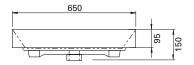

## **TECHNICAL DRAWINGS**

Top

Back of Basin

## **FEATURES**

- Dimensions W650 x H150 x D330 mm
- Available in widths 550 and 650 (single bowl).
- Slim depth of 330mm
- Offset left tap
- Ceramic top with overflow from Europe
- Can be combined with a White painted or Melamine 2 door cabinet

## **NOTES**

Excludes tap ware and accessories. Drawing indicates the technical measurement only and is not a reflection of how the product will look. Sizes are nominal only. All drawings in millimeters. Drawings not to scale. September 2019.