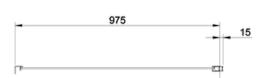

#### **FEATURES**

- Dimensions-W975 x H1950mm
- Satin silver chrome finish frame with clear glass.
- 6mm toughened safety glass with 3M Ultimate Glass Protection System.
- Power Showerproof- all shower screens and panels are laminated and treated to ensure the screen will not go damp or discolour, provides daily easy cleaning.
- To be fitted with Lucas Infold Shower door.
- Adjustment: 975-990mm.
- Reversible design.

### **TECHNICAL DRAWINGS**

Side Panel