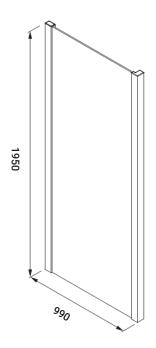

#### **FEATURES**

- Dimensions-W975 x H1950mm
- Satin silver chrome finish frame with clear glass.
- 6mm toughened safety glass with 3M Ultimate Glass Protection System.
- Power Showerproof- all shower screens and panels are laminated and treated to ensure the screen will not go damp or discolour, provides daily easy cleaning.
- To be fitted with Lucas Infold Shower door.
- Adjustment: 975-990mm.
- Reversible design.

### **TECHNICAL DRAWINGS**

Side Panel