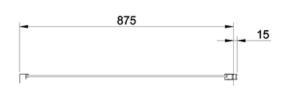

#### **FEATURES**

- Dimensions-W975 x H1950mm
- Satin silver chrome finish frame with clear glass.
- 6mm toughened safety glass with 3M Ultimate Glass Protection System.
- Power Showerproof- all shower screens and panels are laminated and treated to ensure the screen will not go damp or discolour, provides daily easy cleaning.
- To be fitted with Lucas Infold Shower door.
- Adjustment: 975-990mm.
- Reversible design.

#### **TECHNICAL DRAWINGS**

### **NOTES**

Acrylic wall liners and upstands are custom-made and are supplied after wall-to-wall GIB measurements have been provided. Drawing indicates the technical measurement only and is not a reflection of how the unit will look. Sizes are nominal only. All drawings in millimeters. Drawings not to scale. June 2022.