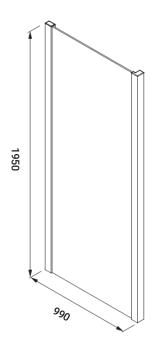

#### **FEATURES**

- Dimensions-W975 x H1950mm
- Satin silver chrome finish frame with clear glass.
- 6mm toughened safety glass with 3M Ultimate Glass Protection System.
- Power Showerproof- all shower screens and panels are laminated and treated to ensure the screen will not go damp or discolour, provides daily easy cleaning.
- To be fitted with Lucas Infold Shower door.
- Adjustment: 975-990mm.
- Reversible design.

#### **TECHNICAL DRAWINGS**

### **NOTES**

Acrylic wall liners and upstands are custom-made and are supplied after wall-to-wall GIB measurements have been provided. Drawing indicates the technical measurement only and is not a reflection of how the unit will look. Sizes are nominal only. All drawings in millimeters. Drawings not to scale. June 2022.