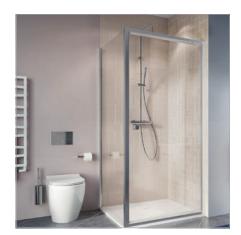

# Clear 6 Pivot

## **DESCRIPTION**

Clear 6 Pivot Side Panel - 900mm

**PRODUCT CODE** 

16.D.33072

#### **FEATURES**

- Dimensions-W975 x H1950mm
- Satin silver chrome finish frame with clear glass.
- 6mm toughened safety glass with 3M Ultimate Glass Protection System.
- Power Showerproof- all shower screens and panels are laminated and treated to ensure the screen will not go damp or discolour, provides daily easy cleaning.
- To be fitted with Lucas Infold Shower door.
- Adjustment: 975-990mm.
- Reversible design.