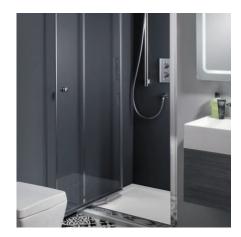

## CLEAR 6 INFOLD /

DESCRIPTION PRODUCT CODE

Clear 6 Infold Shower Door - 1000mm

16.D.33068

## **FEATURES**

- Dimensions W1000 x H1950mm
- Door Entry W791mm
- · Satin silver chrome finish frame with clear glass.
- 30mm adjustment for easy fitting per panel.
  Adjustment: 960 990mm.
- · Infold door with reversible design for left or right opening.
- 6mm toughened safety glass with 3M Ultimate Glass Protection System.
- Power Showerproof all shower screens and panels are laminated and treated to ensure the screen will not go damp or discolor, provides daily easy cleaning.
- · Doors can be fitted by themselves for alcoves or with a side panel\*.