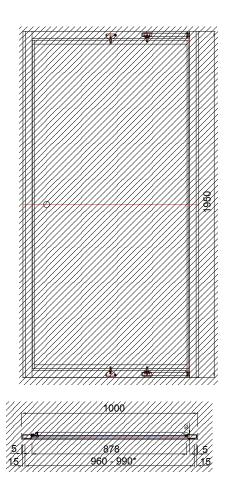

## **TECHNICAL DRAWINGS**

## **FEATURES**

- Dimensions W1000 x H1950mm
- Door Entry W791mm
- · Satin silver chrome finish frame with clear glass.
- 30mm adjustment for easy fitting per panel.
  Adjustment: 960 990mm.
- · Infold door with reversible design for left or right opening.
- 6mm toughened safety glass with 3M Ultimate Glass Protection System.
- Power Showerproof all shower screens and panels are laminated and treated to ensure the screen will not go damp or discolor, provides daily easy cleaning.
- · Doors can be fitted by themselves for alcoves or with a side panel\*.

## **NOTES**

\*1000mm Side Panel (2A1.1457) available at an additional cost. Acrylic wall liners and upstands are custom-made and are supplied after wall-to-wall GIB measurements have been provided. Drawing indicates the technical measurement only and is not a reflection of how the unit will look. Sizes are nominal only. All drawings in millimeters. Drawings not to scale. March 2022.