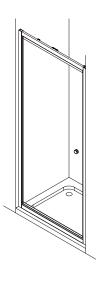

## CLEAR 6 INFOLD /

DESCRIPTION PRODUCT CODE

Clear 6 Infold Shower Door - 1000mm

16.D.33068

## **FEATURES**

- Dimensions W1000 x H1950mm
- Door Entry W791mm
- · Satin silver chrome finish frame with clear glass.
- 30mm adjustment for easy fitting per panel.
  Adjustment: 960 990mm.
- · Infold door with reversible design for left or right opening.
- 6mm toughened safety glass with 3M Ultimate Glass Protection System.
- Power Showerproof all shower screens and panels are laminated and treated to ensure the screen will not go damp or discolor, provides daily easy cleaning.
- · Doors can be fitted by themselves for alcoves or with a side panel\*.