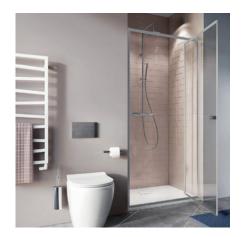

### **DESCRIPTION**

Clear 6 Pivot Shower Door- 1000mm

**PRODUCT CODE** 

16.D.33031

#### **FEATURES**

- Dimensions-W1000 x H1950mm
- Door Entry-W791mm
- Satin silver chrome finish frame with clear glass.
- Pivot door with reversible design for left or right opening.
- 6mm toughened safety glass with 3M Ultimate Glass Protection System.
- Power Showerproof- all shower screens and panels are laminated and treated to ensure the screen will not go damp or discolor, provides daily easy cleaning.
- Doors can be fitted by themselves for alcoves or with a side panel\*.