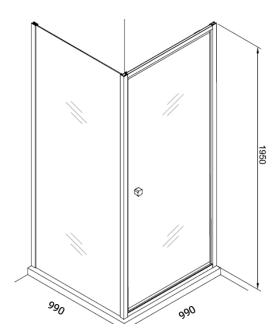

#### **FEATURES**

- Dimensions-W1000 x H1950mm
- Door Entry-W791mm
- Satin silver chrome finish frame with clear glass.
- Pivot door with reversible design for left or right opening.
- 6mm toughened safety glass with 3M Ultimate Glass Protection System.
- Power Showerproof- all shower screens and panels are laminated and treated to ensure the screen will not go damp or discolor, provides daily easy cleaning.
- Doors can be fitted by themselves for alcoves or with a side panel\*.

#### **TECHNICAL DRAWINGS**