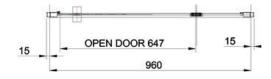

#### **FEATURES**

- Dimensions-W1000 x H1950mm
- Door Entry-W791mm
- Satin silver chrome finish frame with clear glass.
- Pivot door with reversible design for left or right opening.
- 6mm toughened safety glass with 3M Ultimate Glass Protection System.
- Power Showerproof- all shower screens and panels are laminated and treated to ensure the screen will not go damp or discolor, provides daily easy cleaning.
- Doors can be fitted by themselves for alcoves or with a side panel\*.

#### **TECHNICAL DRAWINGS**